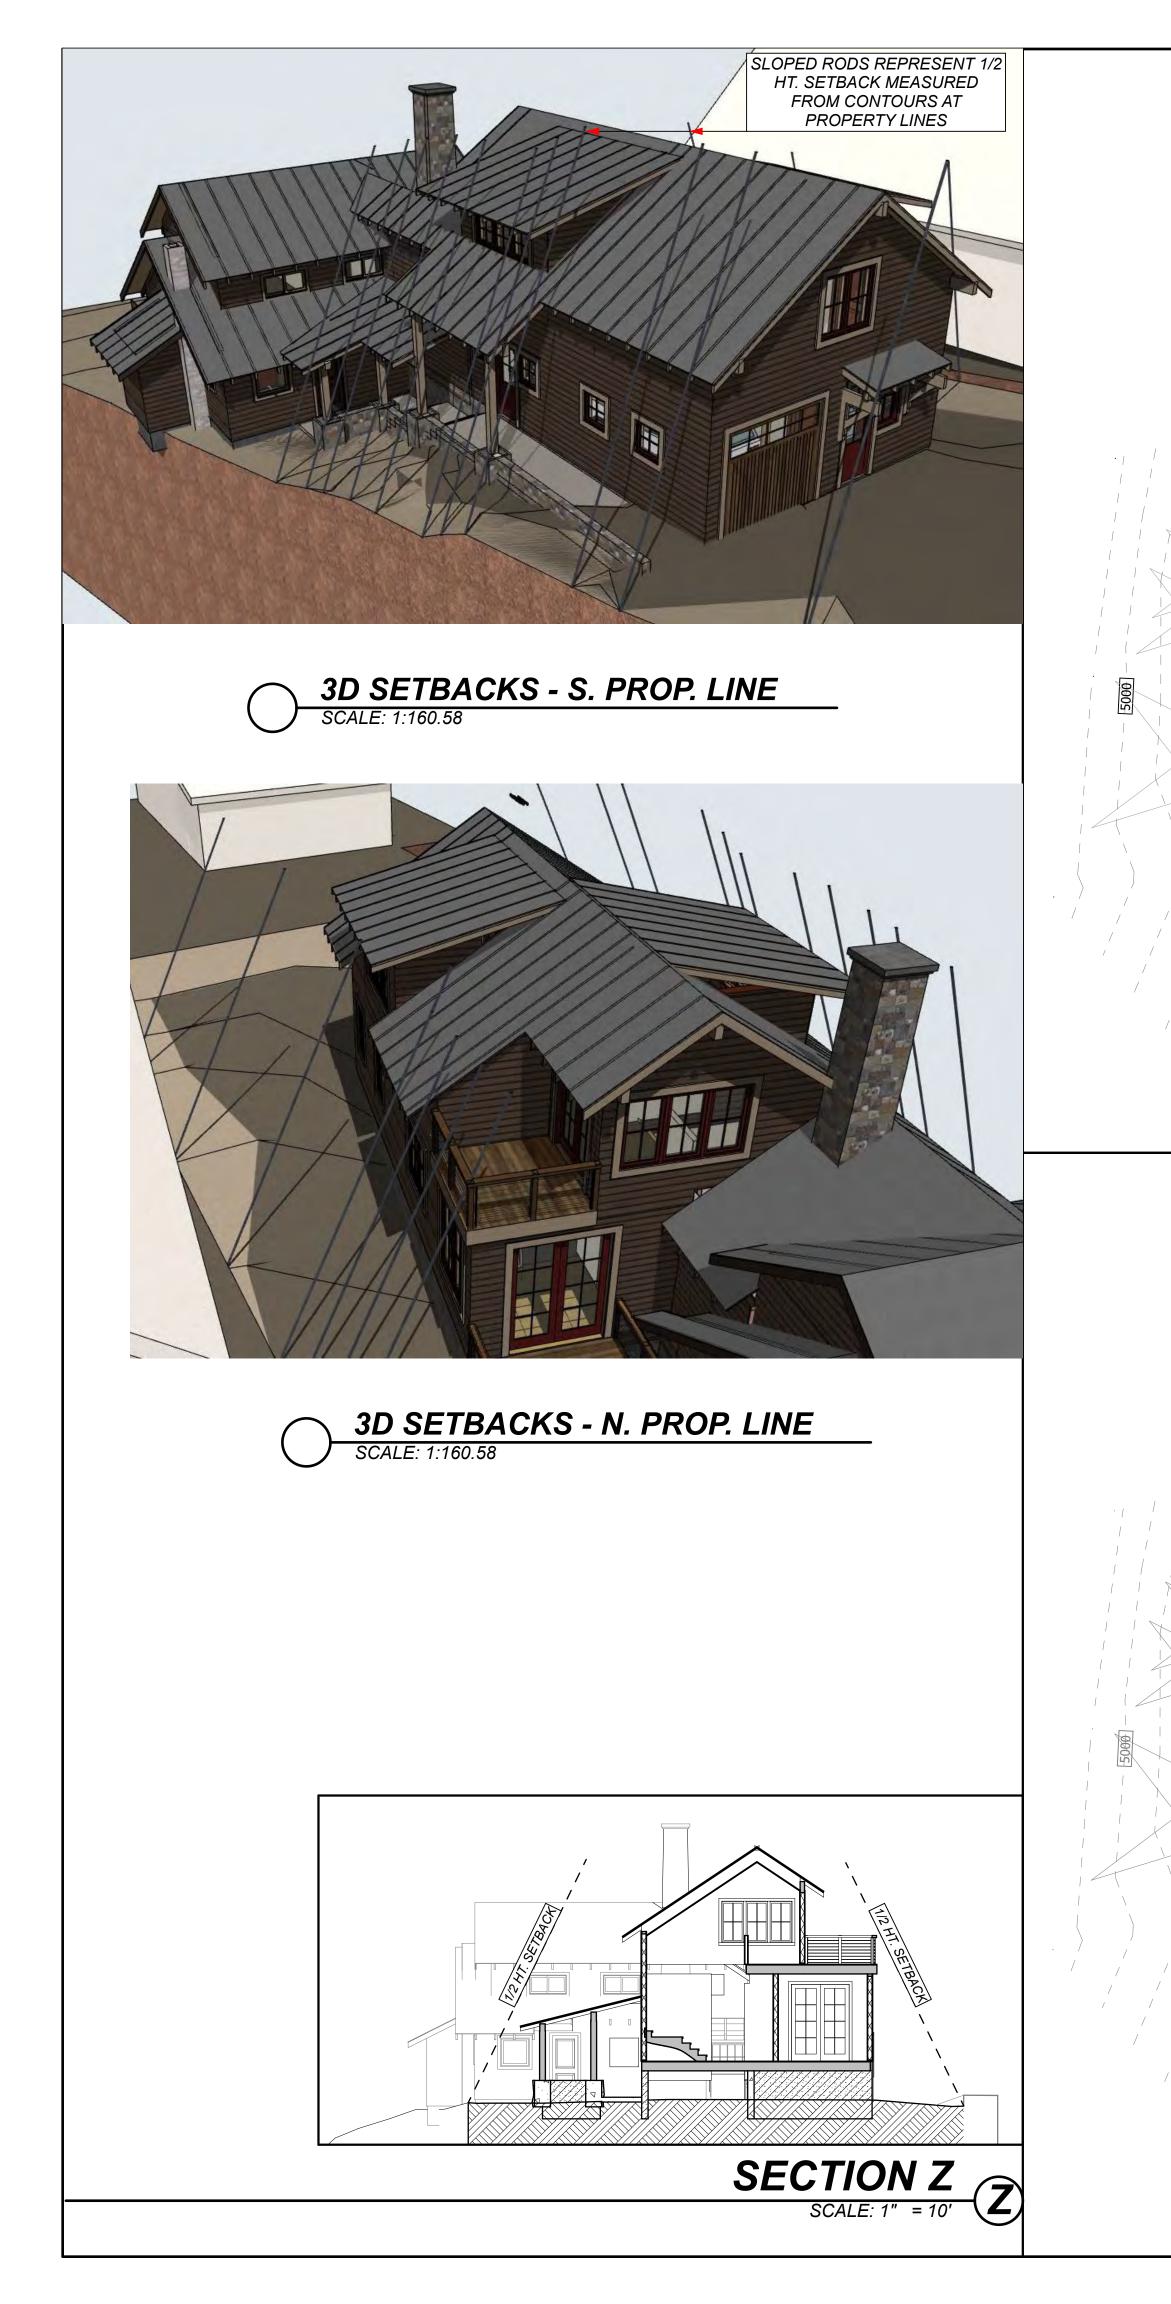

Note: Building may be no closer to side lot line than 1/2 the height of any building element. See city code.