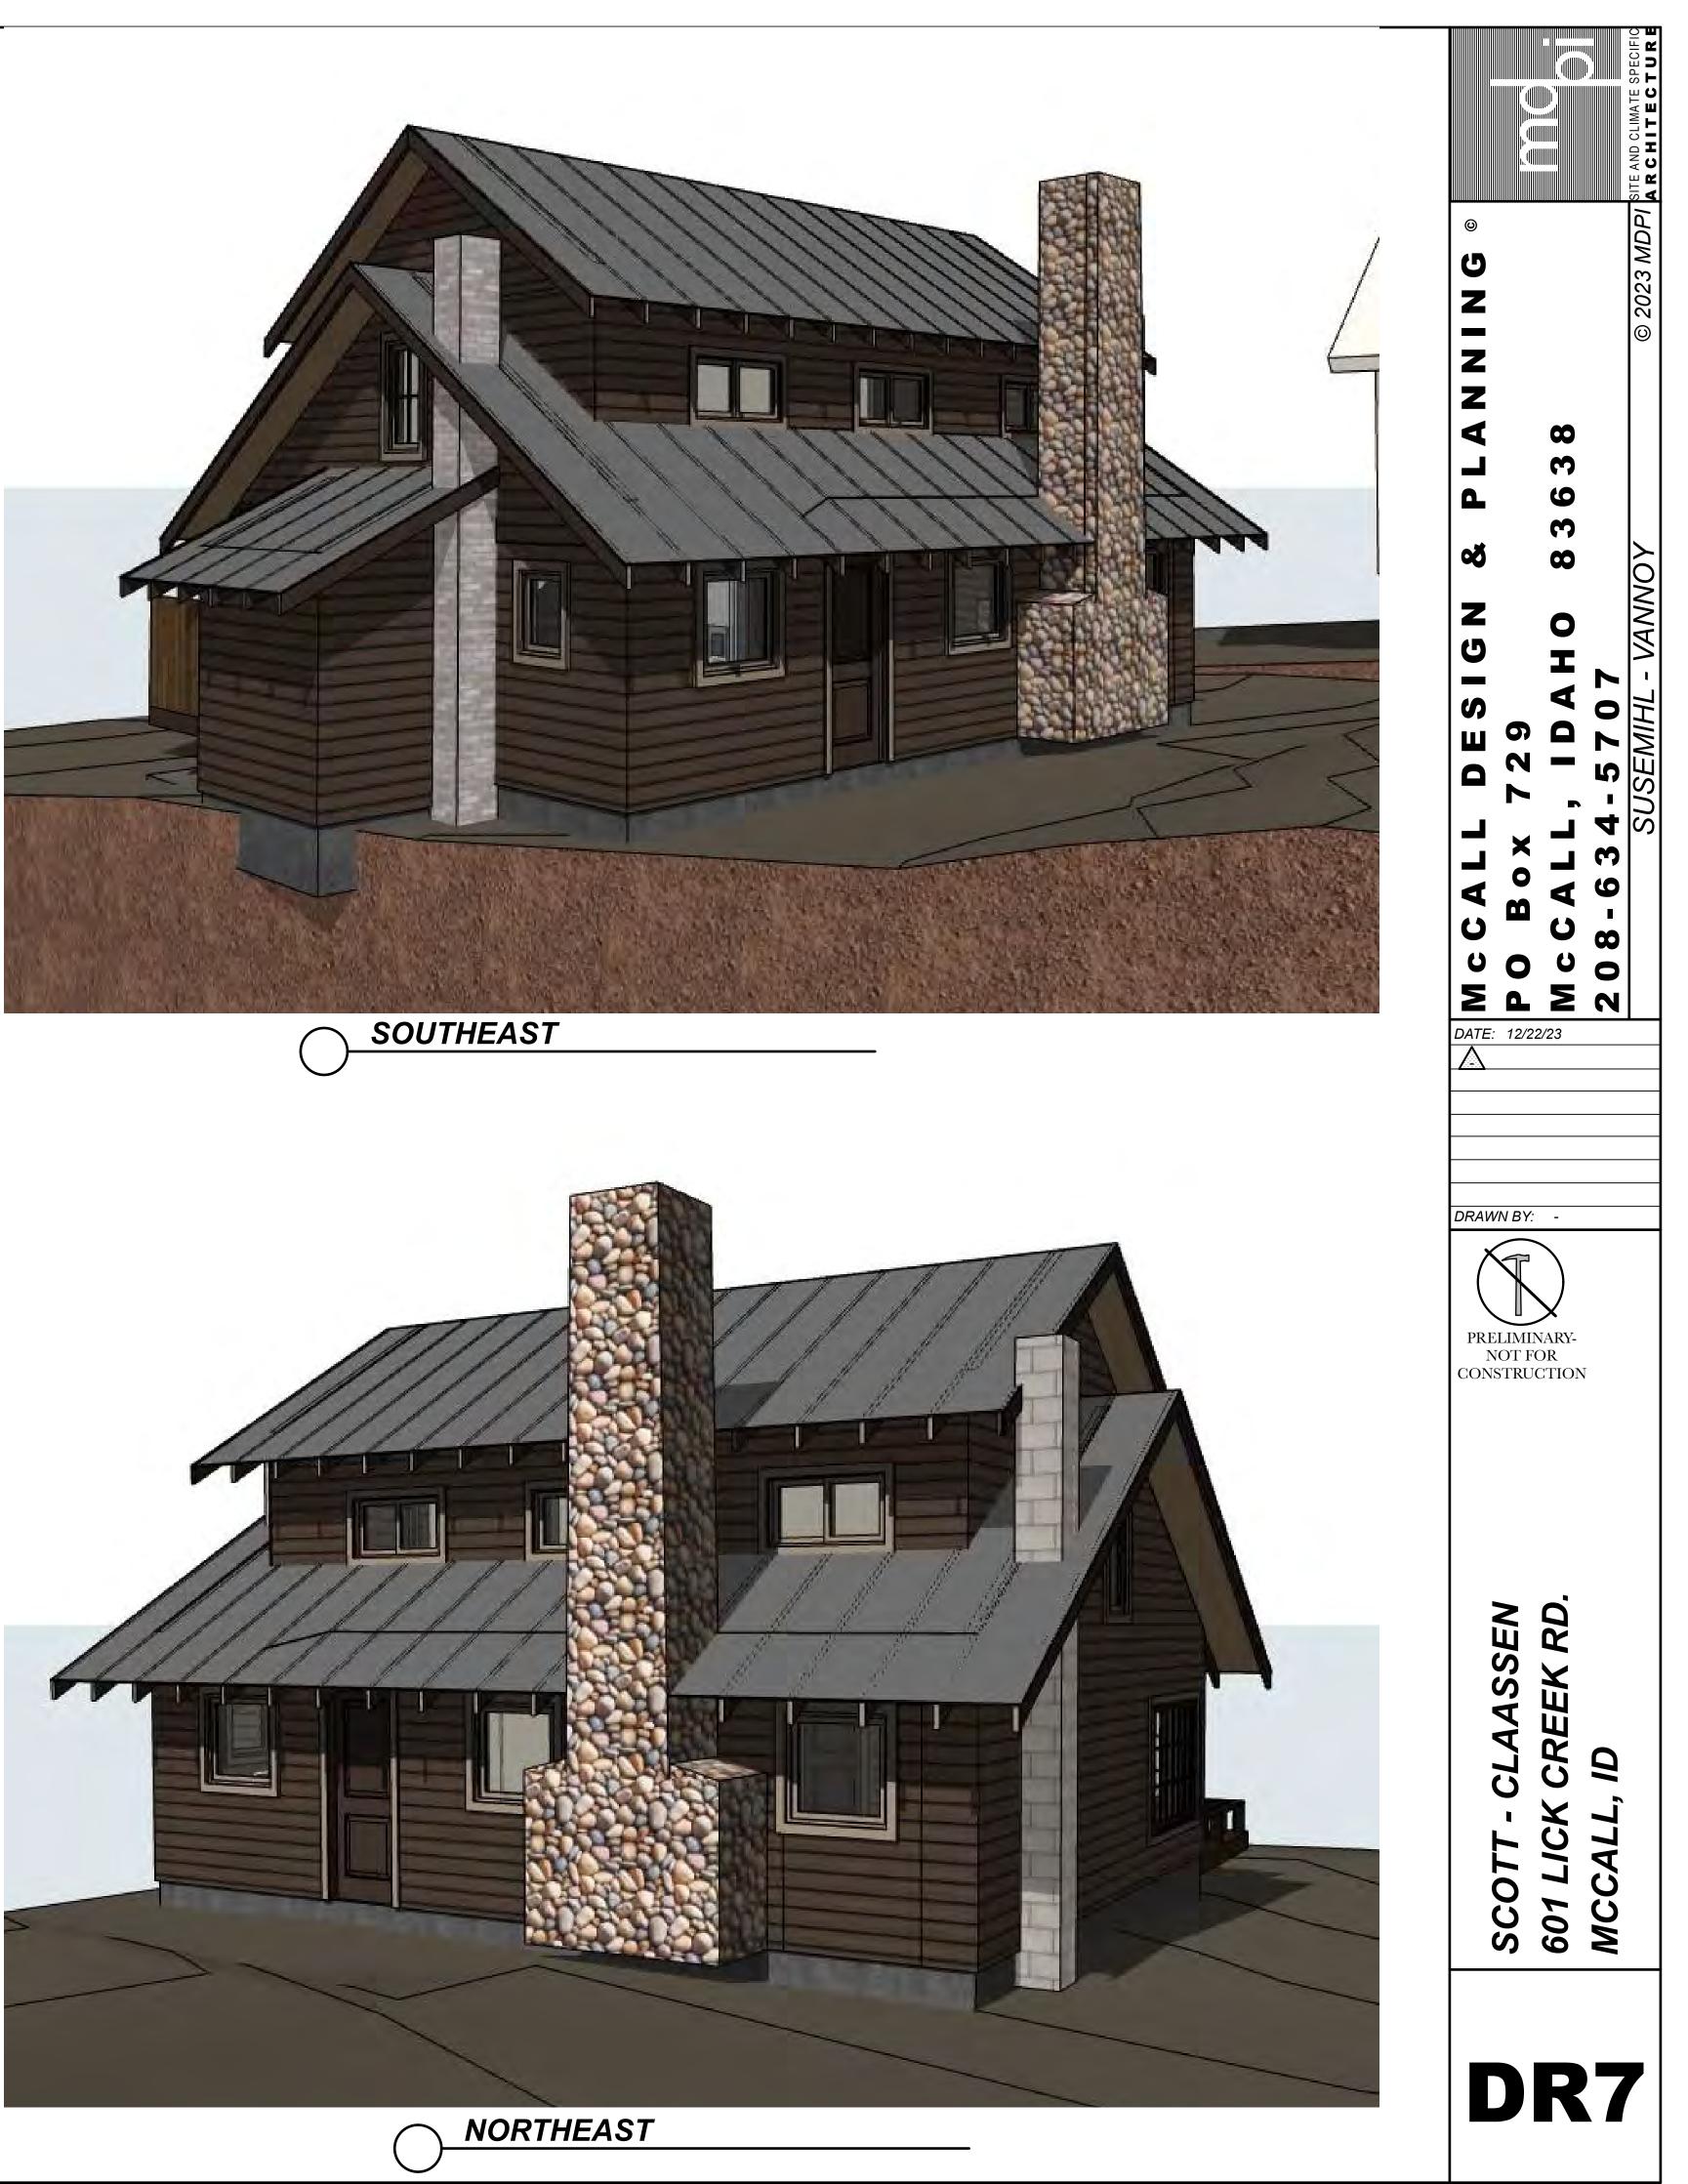

| SHEET | NAME                     |
|-------|--------------------------|
| DR1   | COVER SHEET              |
| DR2   | SITE PLANS               |
| DR3   | SITE PHOTOS              |
| DR4   | MAIN FLOOR PLAN          |
| DR5   | UPPER FLOOR PLAN         |
| DR6   | ELEVATIONS-EXIST'G       |
| DR7   | 3D EXISTING              |
| DR8   | ELEVATIONS -<br>PROPOSED |
| DR9   | ELEVATIONS -<br>PROPOSED |
| DR10  | 3D PROPOSED              |
| DR11  | 3D PROPOSED              |
|       |                          |