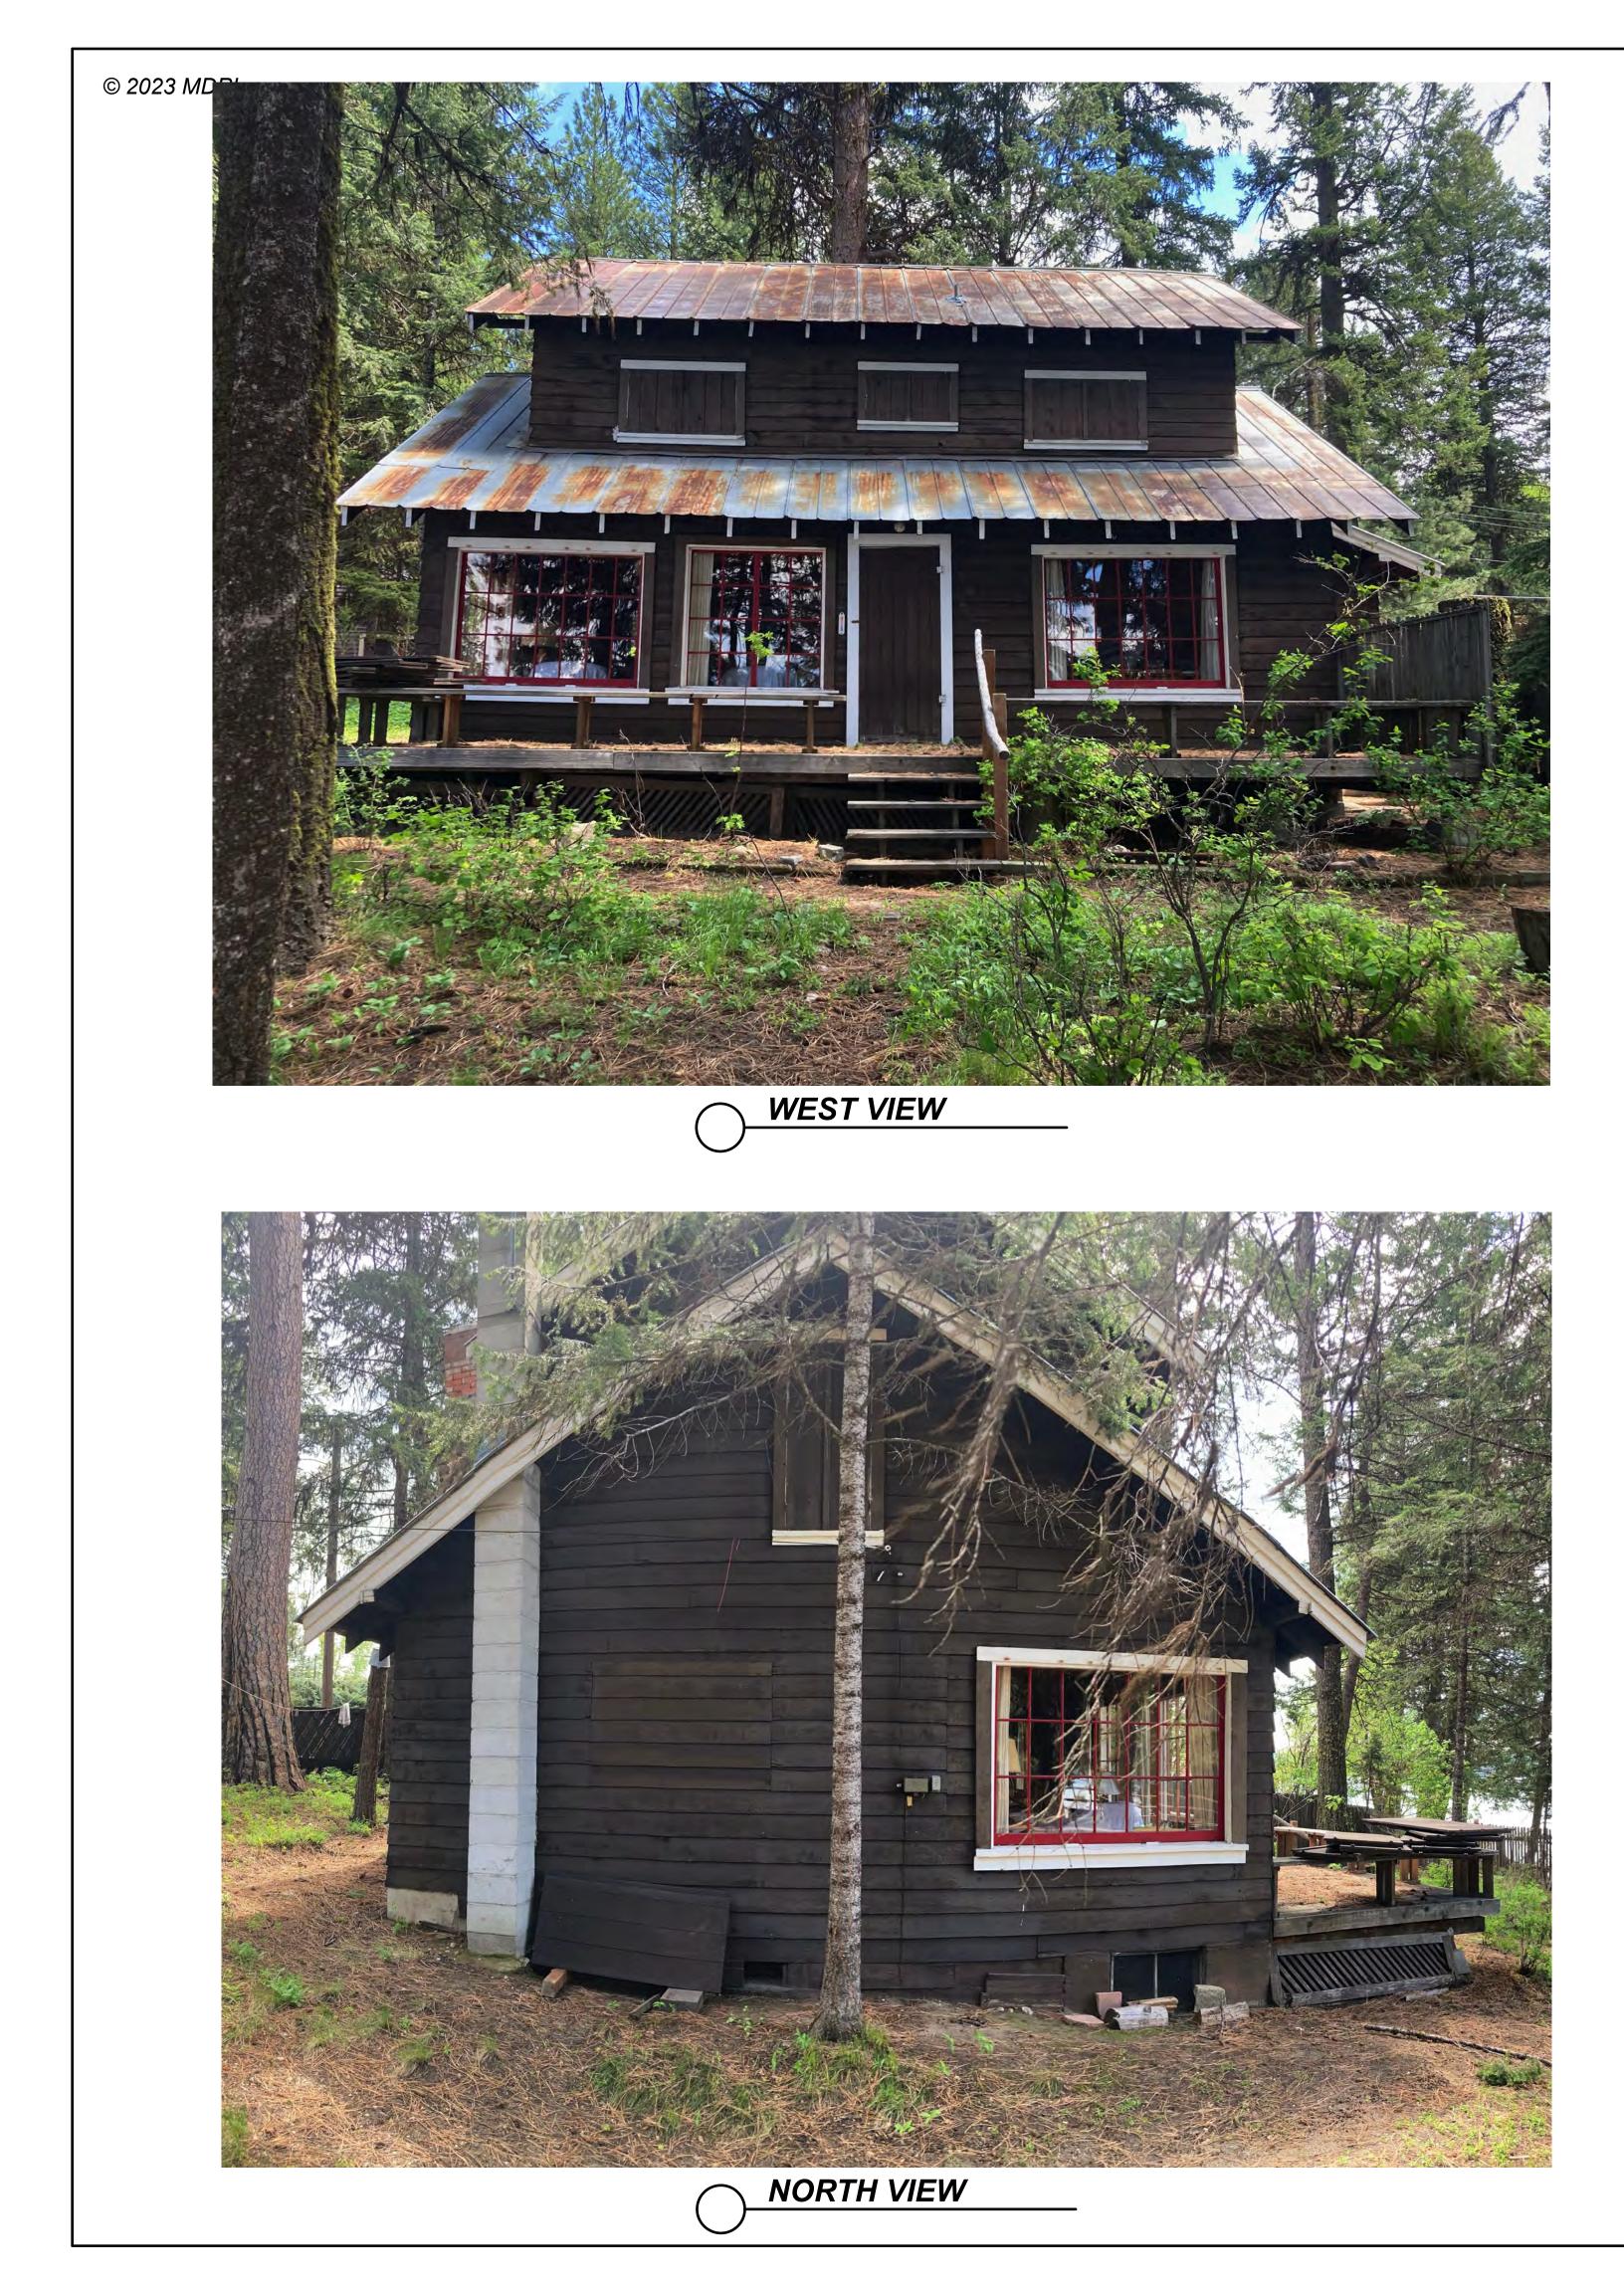

DR1

SOUTHWEST VIEW

023 MDPI Ζ Ζ 00  $\mathbf{n}$ 6 3 **oð**  $\mathbf{O}$ VANNOY 2 DATE: 12/22/23 DRAWN BY: -PRELIMINARY-NOT FOR CONSTRUCTION ASSEN EEK RD.  $\square$ SC 60 2 DR3

| © 2023 MDPI |  |
|-------------|--|
|             |  |
|             |  |
|             |  |
|             |  |
|             |  |
|             |  |
|             |  |
|             |  |
|             |  |
|             |  |
|             |  |
|             |  |
|             |  |
|             |  |
|             |  |
|             |  |
|             |  |
|             |  |
|             |  |
|             |  |
|             |  |
|             |  |