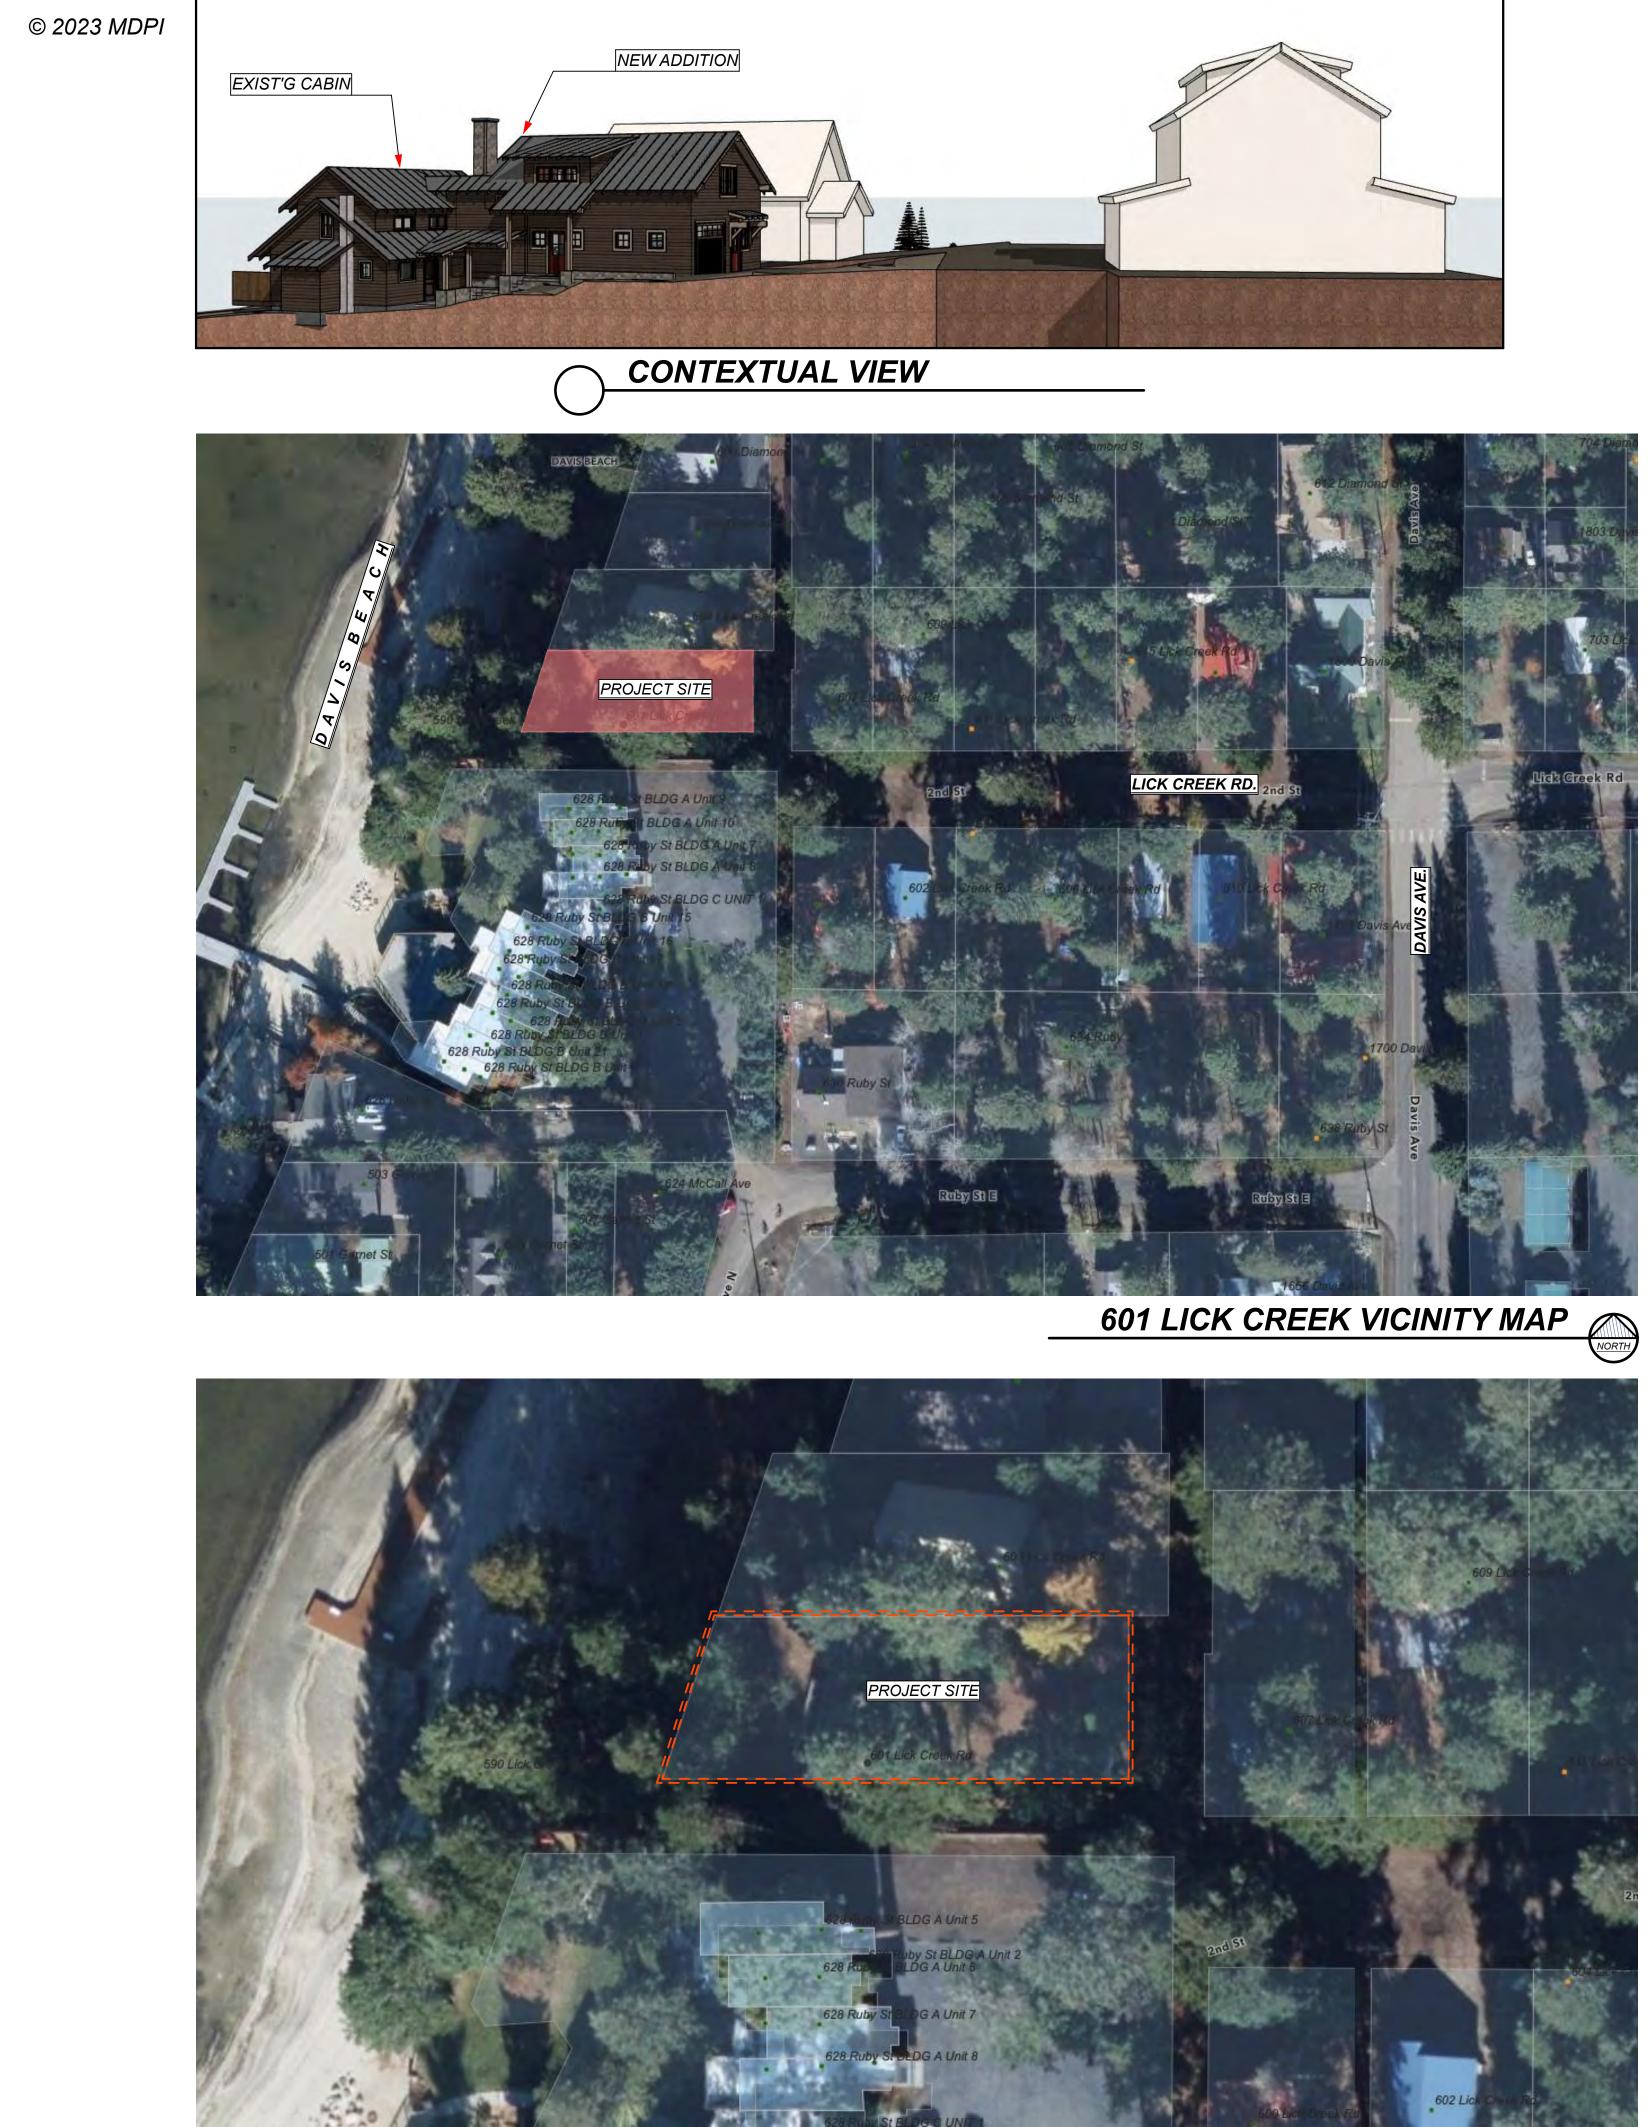

DR1

SOUTHWEST VIEW

023 MDPI Ζ Ζ 00  $\mathbf{n}$ 6 3 **oð**  $\mathbf{O}$ VANNOY 2 DATE: 12/22/23 DRAWN BY: -PRELIMINARY-NOT FOR CONSTRUCTION ASSEN EEK RD.  $\square$ SC 60 2 DR3

| © 2023 MDPI |  |
|-------------|--|
|             |  |
|             |  |
|             |  |
|             |  |
|             |  |
|             |  |
|             |  |
|             |  |
|             |  |
|             |  |
|             |  |
|             |  |
|             |  |
|             |  |
|             |  |
|             |  |
|             |  |
|             |  |
|             |  |
|             |  |
|             |  |
|             |  |