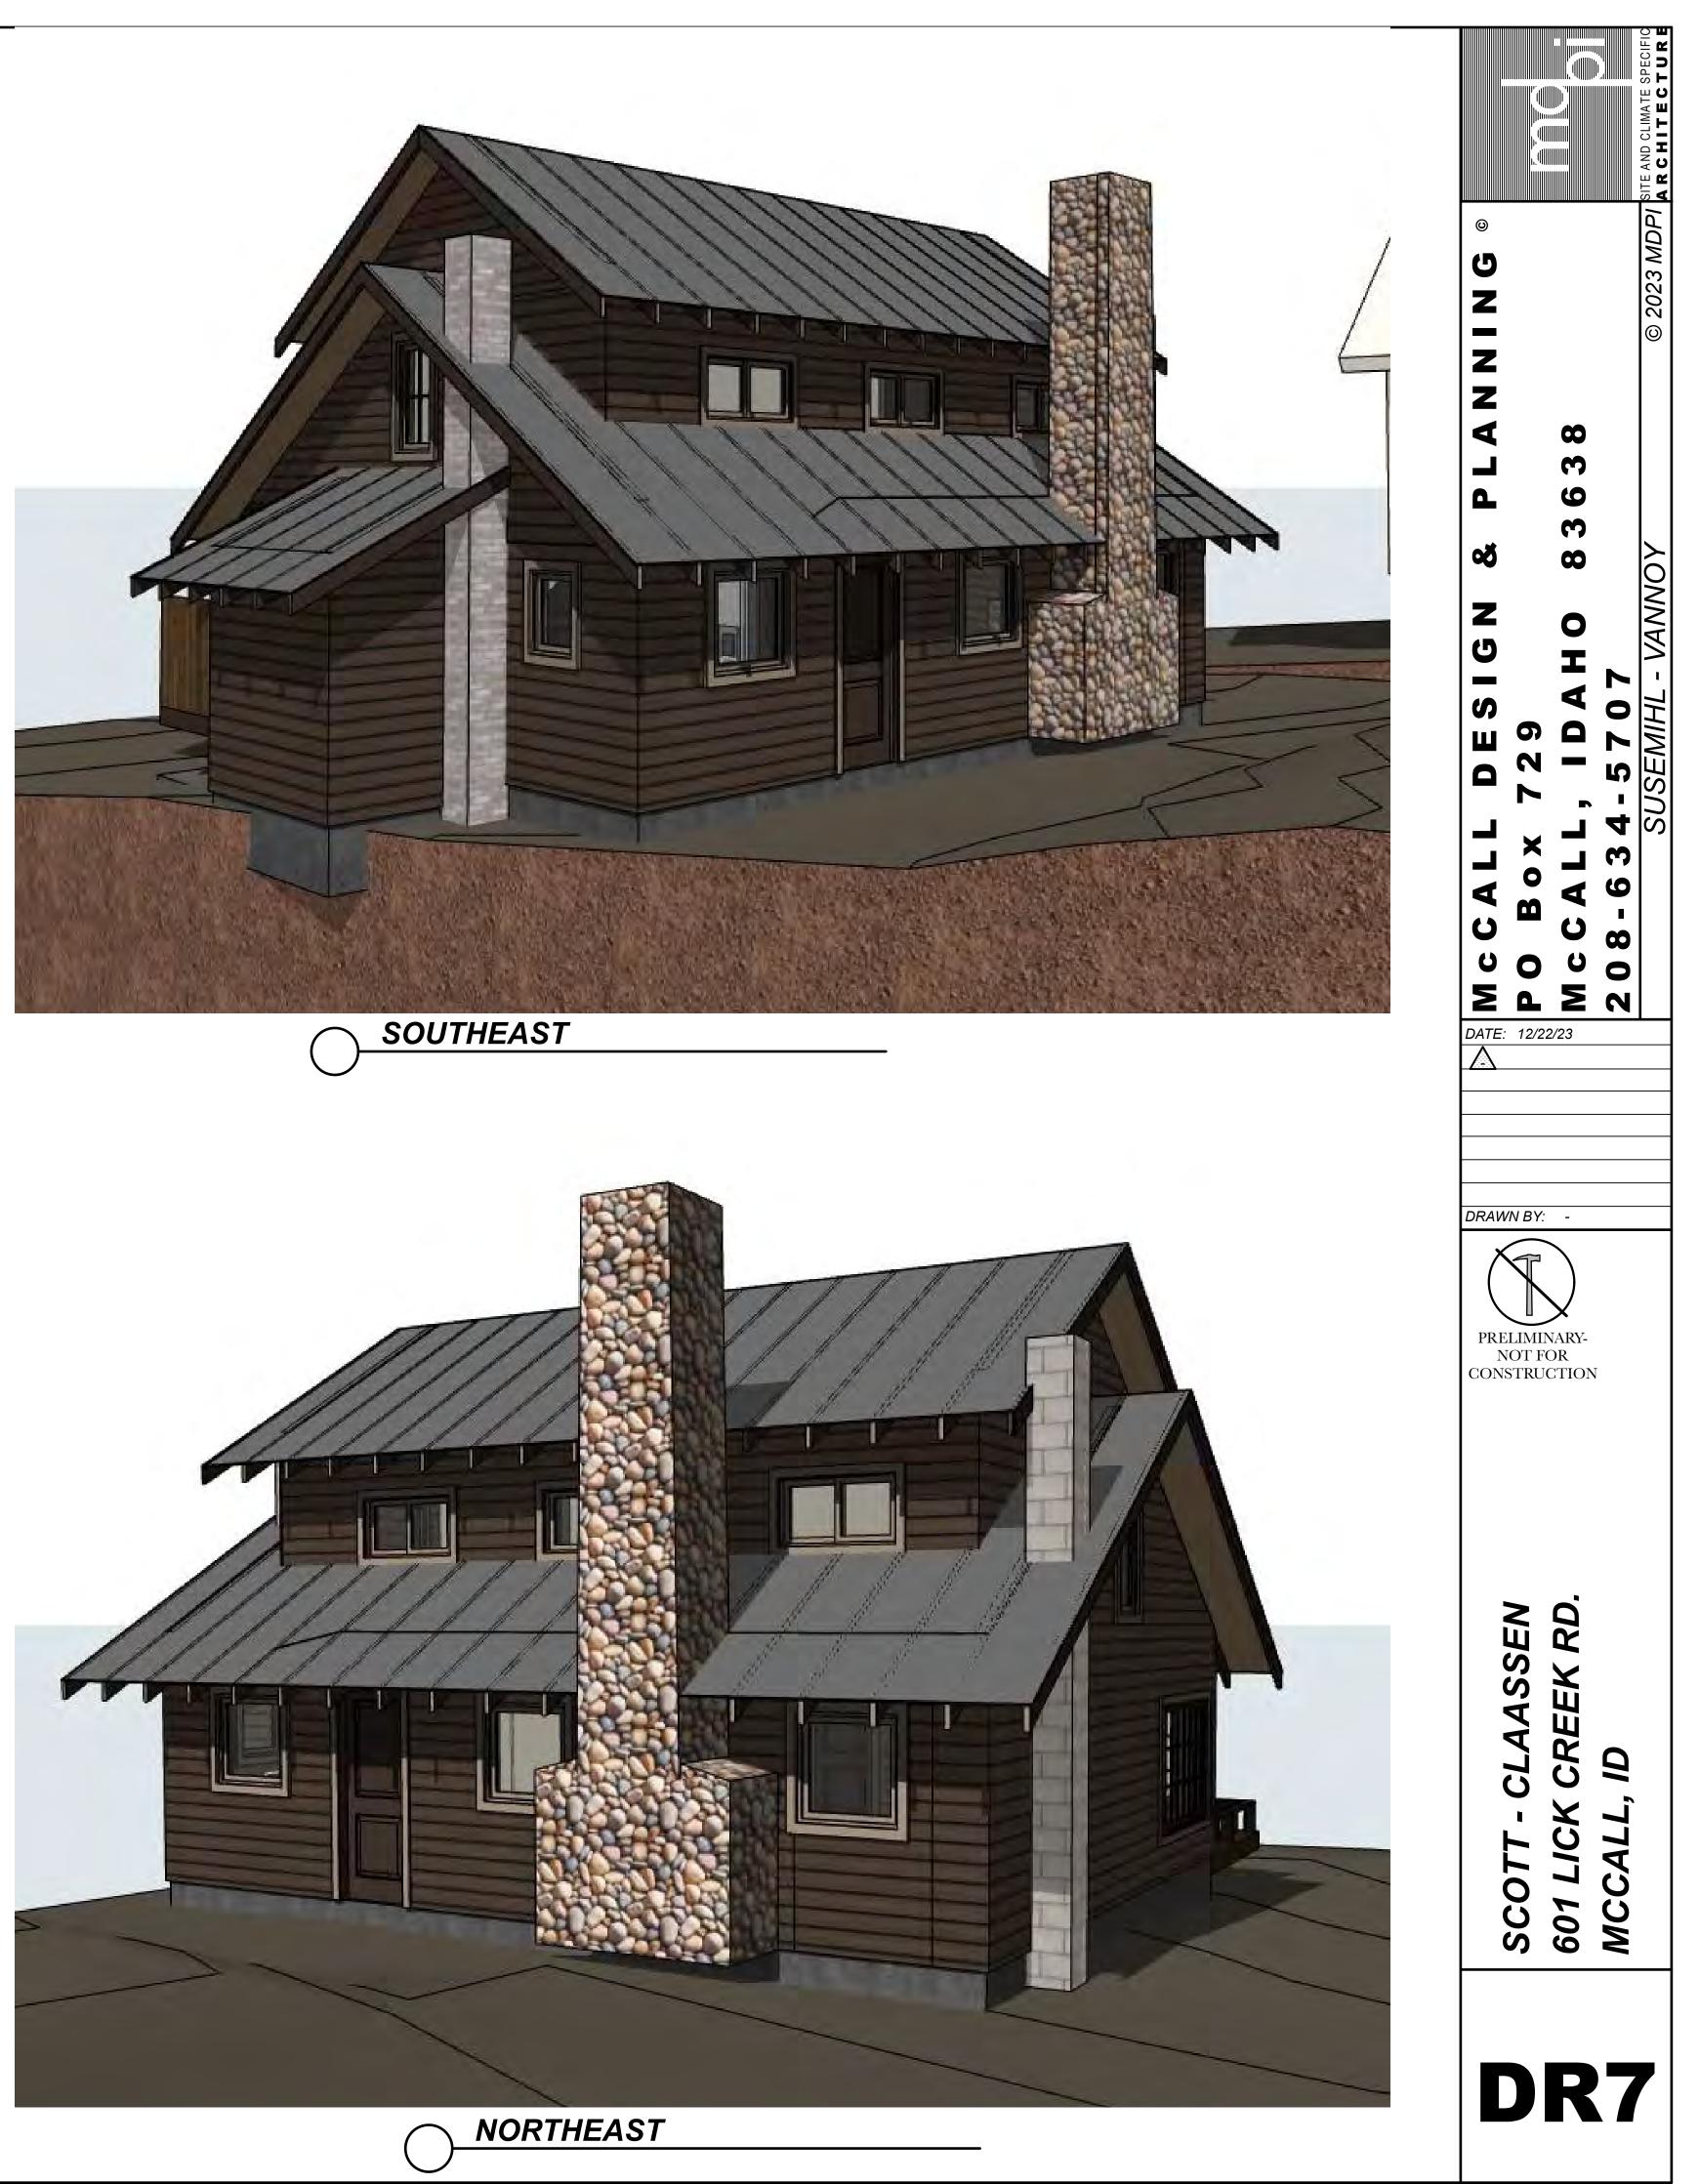

| SHEET | NAME                     |
|-------|--------------------------|
| DR1   | COVER SHEET              |
| DR2   | SITE PLANS               |
| DR3   | SITE PHOTOS              |
| DR4   | MAIN FLOOR PLAN          |
| DR5   | UPPER FLOOR PLAN         |
| DR6   | ELEVATIONS-EXIST'G       |
| DR7   | 3D EXISTING              |
| DR8   | ELEVATIONS -<br>PROPOSED |
| DR9   | ELEVATIONS -<br>PROPOSED |
| DR10  | 3D PROPOSED              |
| DR11  | 3D PROPOSED              |
|       |                          |