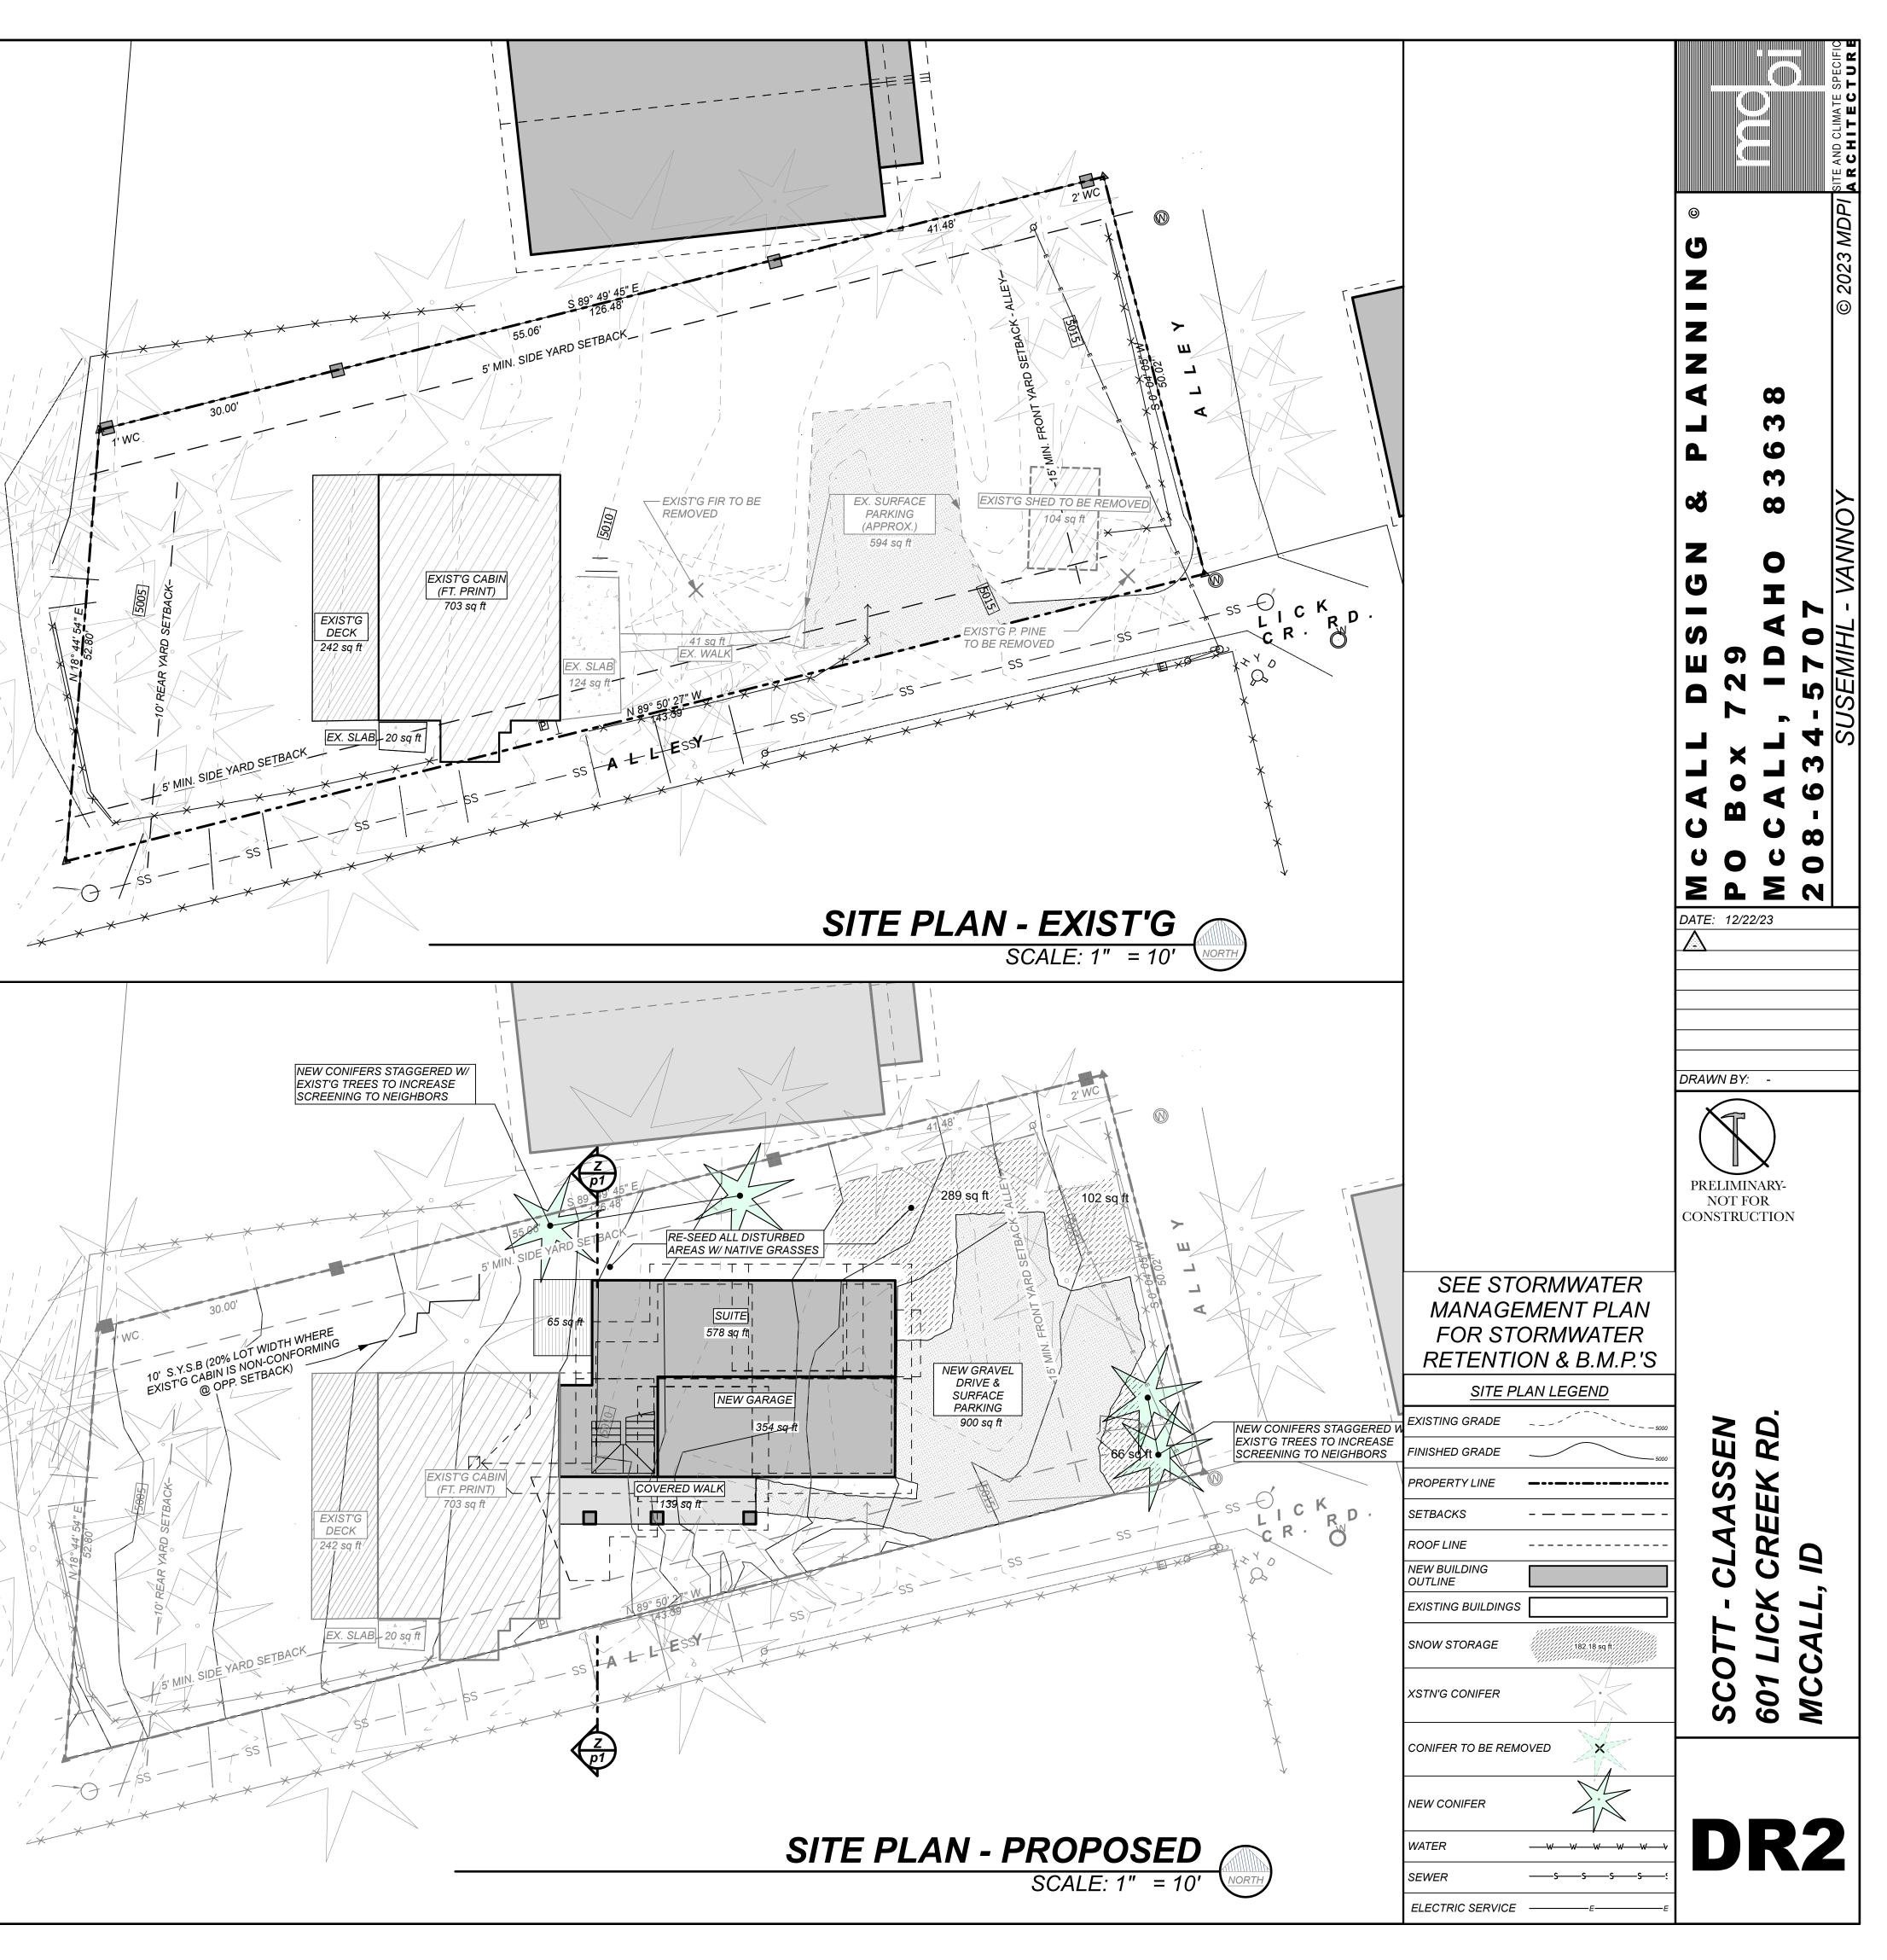

#### SIDEYARD SETBACK CALCULATOR

| Lot Width:                         | 50   | <input lot="" th="" v<=""/> |
|------------------------------------|------|-----------------------------|
| Minimum Side Setback:              | 5    |                             |
| Both side setbacks must add up to: | 10.0 |                             |

Note: Building may be no closer to side lot line than 1/2 the height of any building element. See city code.