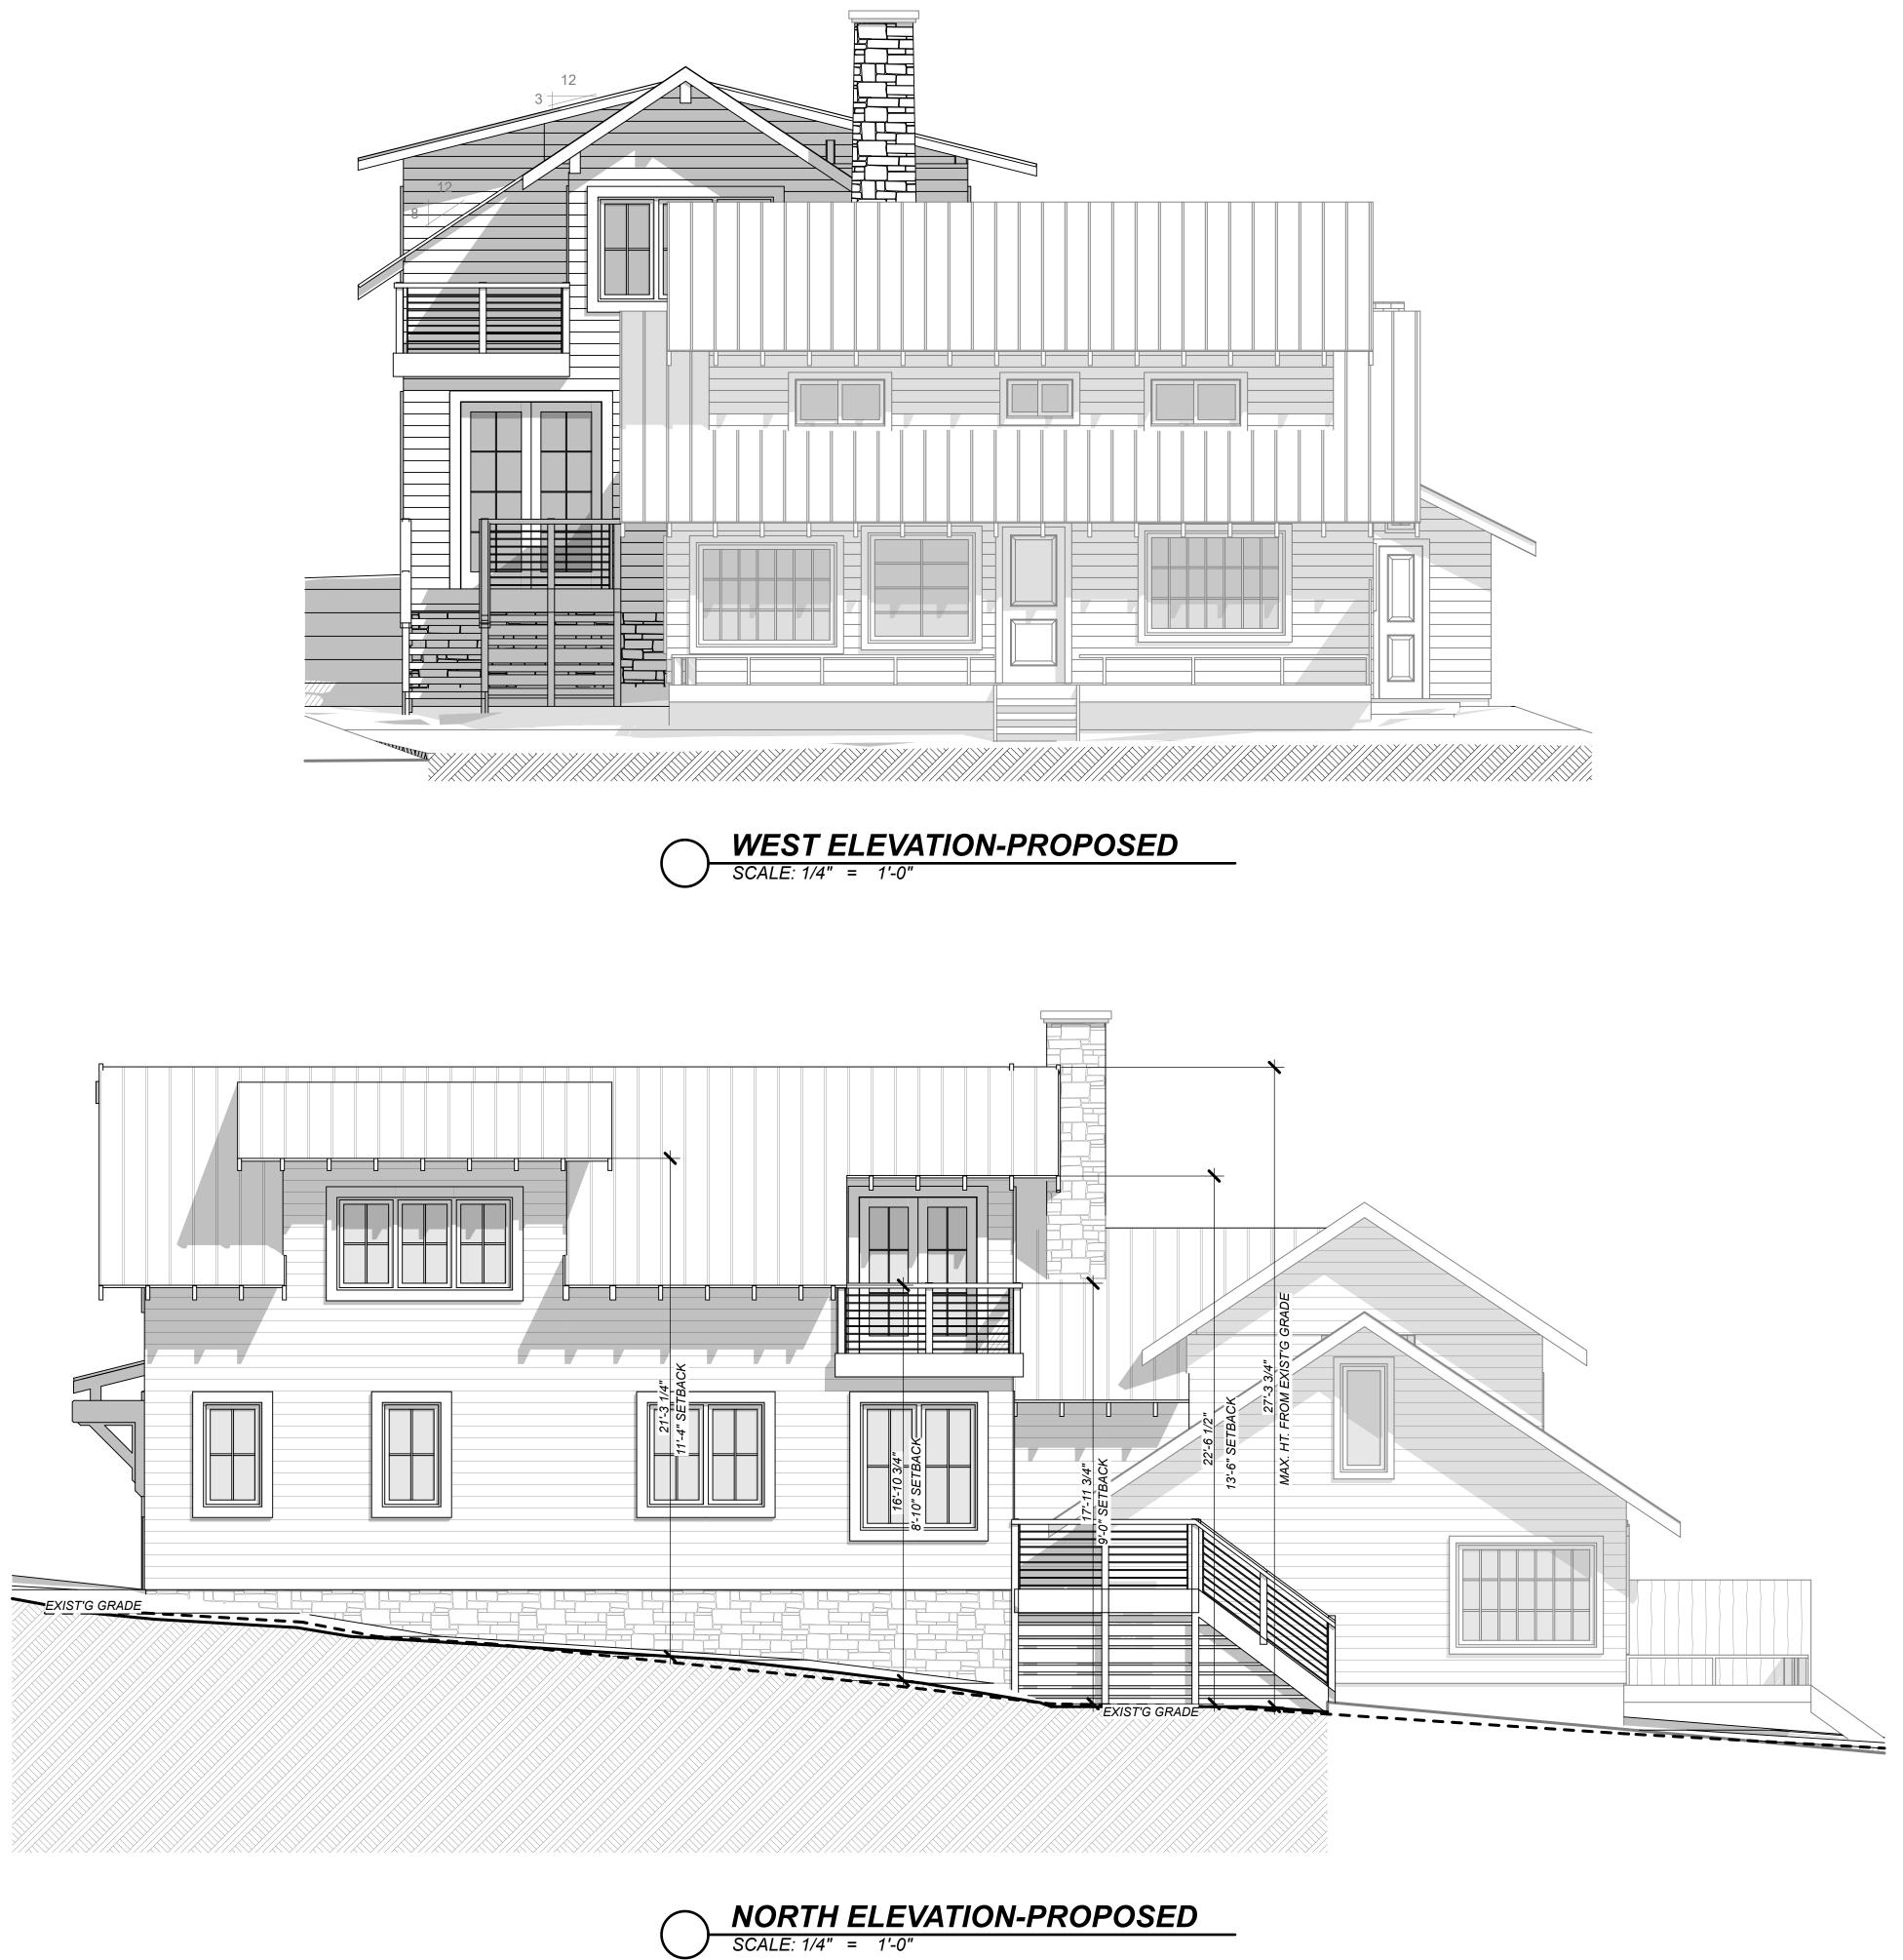

#### SIDEYARD SETBACK CALCULATOR

| Lot Width:                         | 50   | <input lot="" th="" v<=""/> |
|------------------------------------|------|-----------------------------|
| Minimum Side Setback:              | 5    |                             |
| Both side setbacks must add up to: | 10.0 |                             |

Note: Building may be no closer to side lot line than 1/2 the height of any building element. See city code.