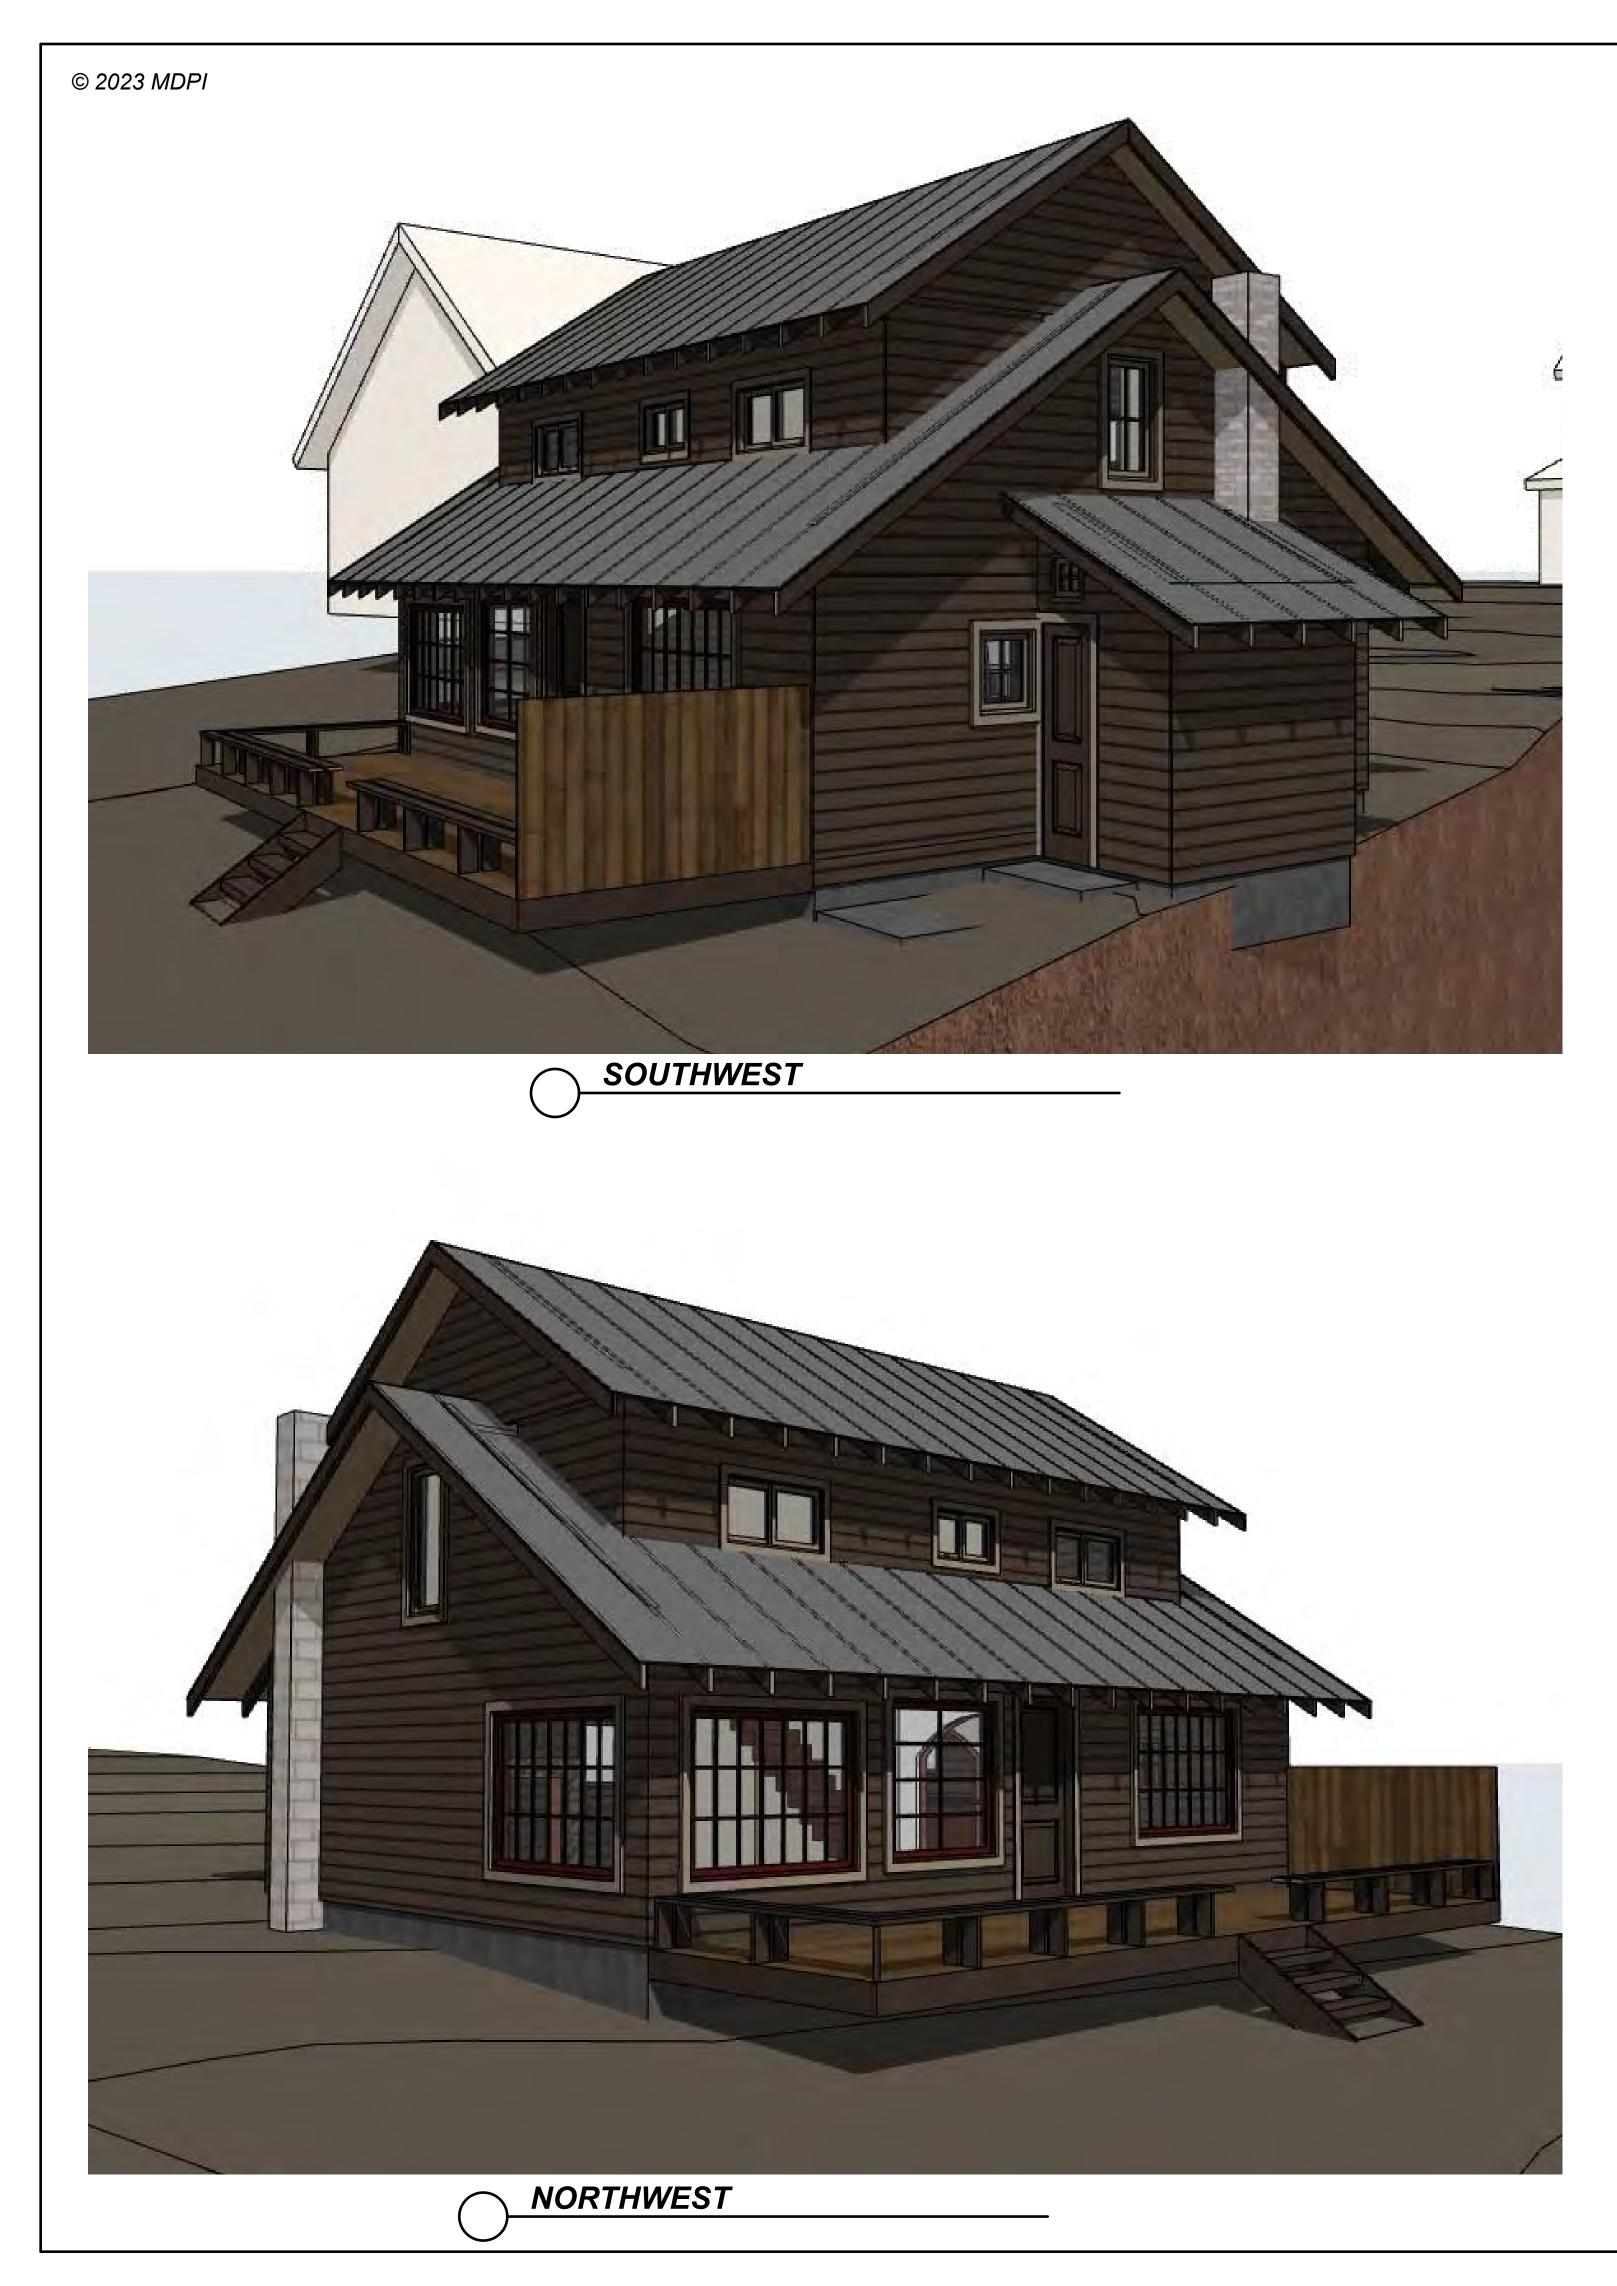

DR1

SOUTHWEST VIEW

023 MDPI Ζ Ζ 00  $\mathbf{n}$ 6 3 **oð**  $\mathbf{O}$ VANNOY 2 DATE: 12/22/23 DRAWN BY: -PRELIMINARY-NOT FOR CONSTRUCTION ASSEN EEK RD.  $\square$ SC 60 2 DR3

| © 2023 MDPI |  |
|-------------|--|
|             |  |
|             |  |
|             |  |
|             |  |
|             |  |
|             |  |
|             |  |
|             |  |
|             |  |
|             |  |
|             |  |
|             |  |
|             |  |
|             |  |
|             |  |
|             |  |
|             |  |
|             |  |
|             |  |
|             |  |
|             |  |
|             |  |