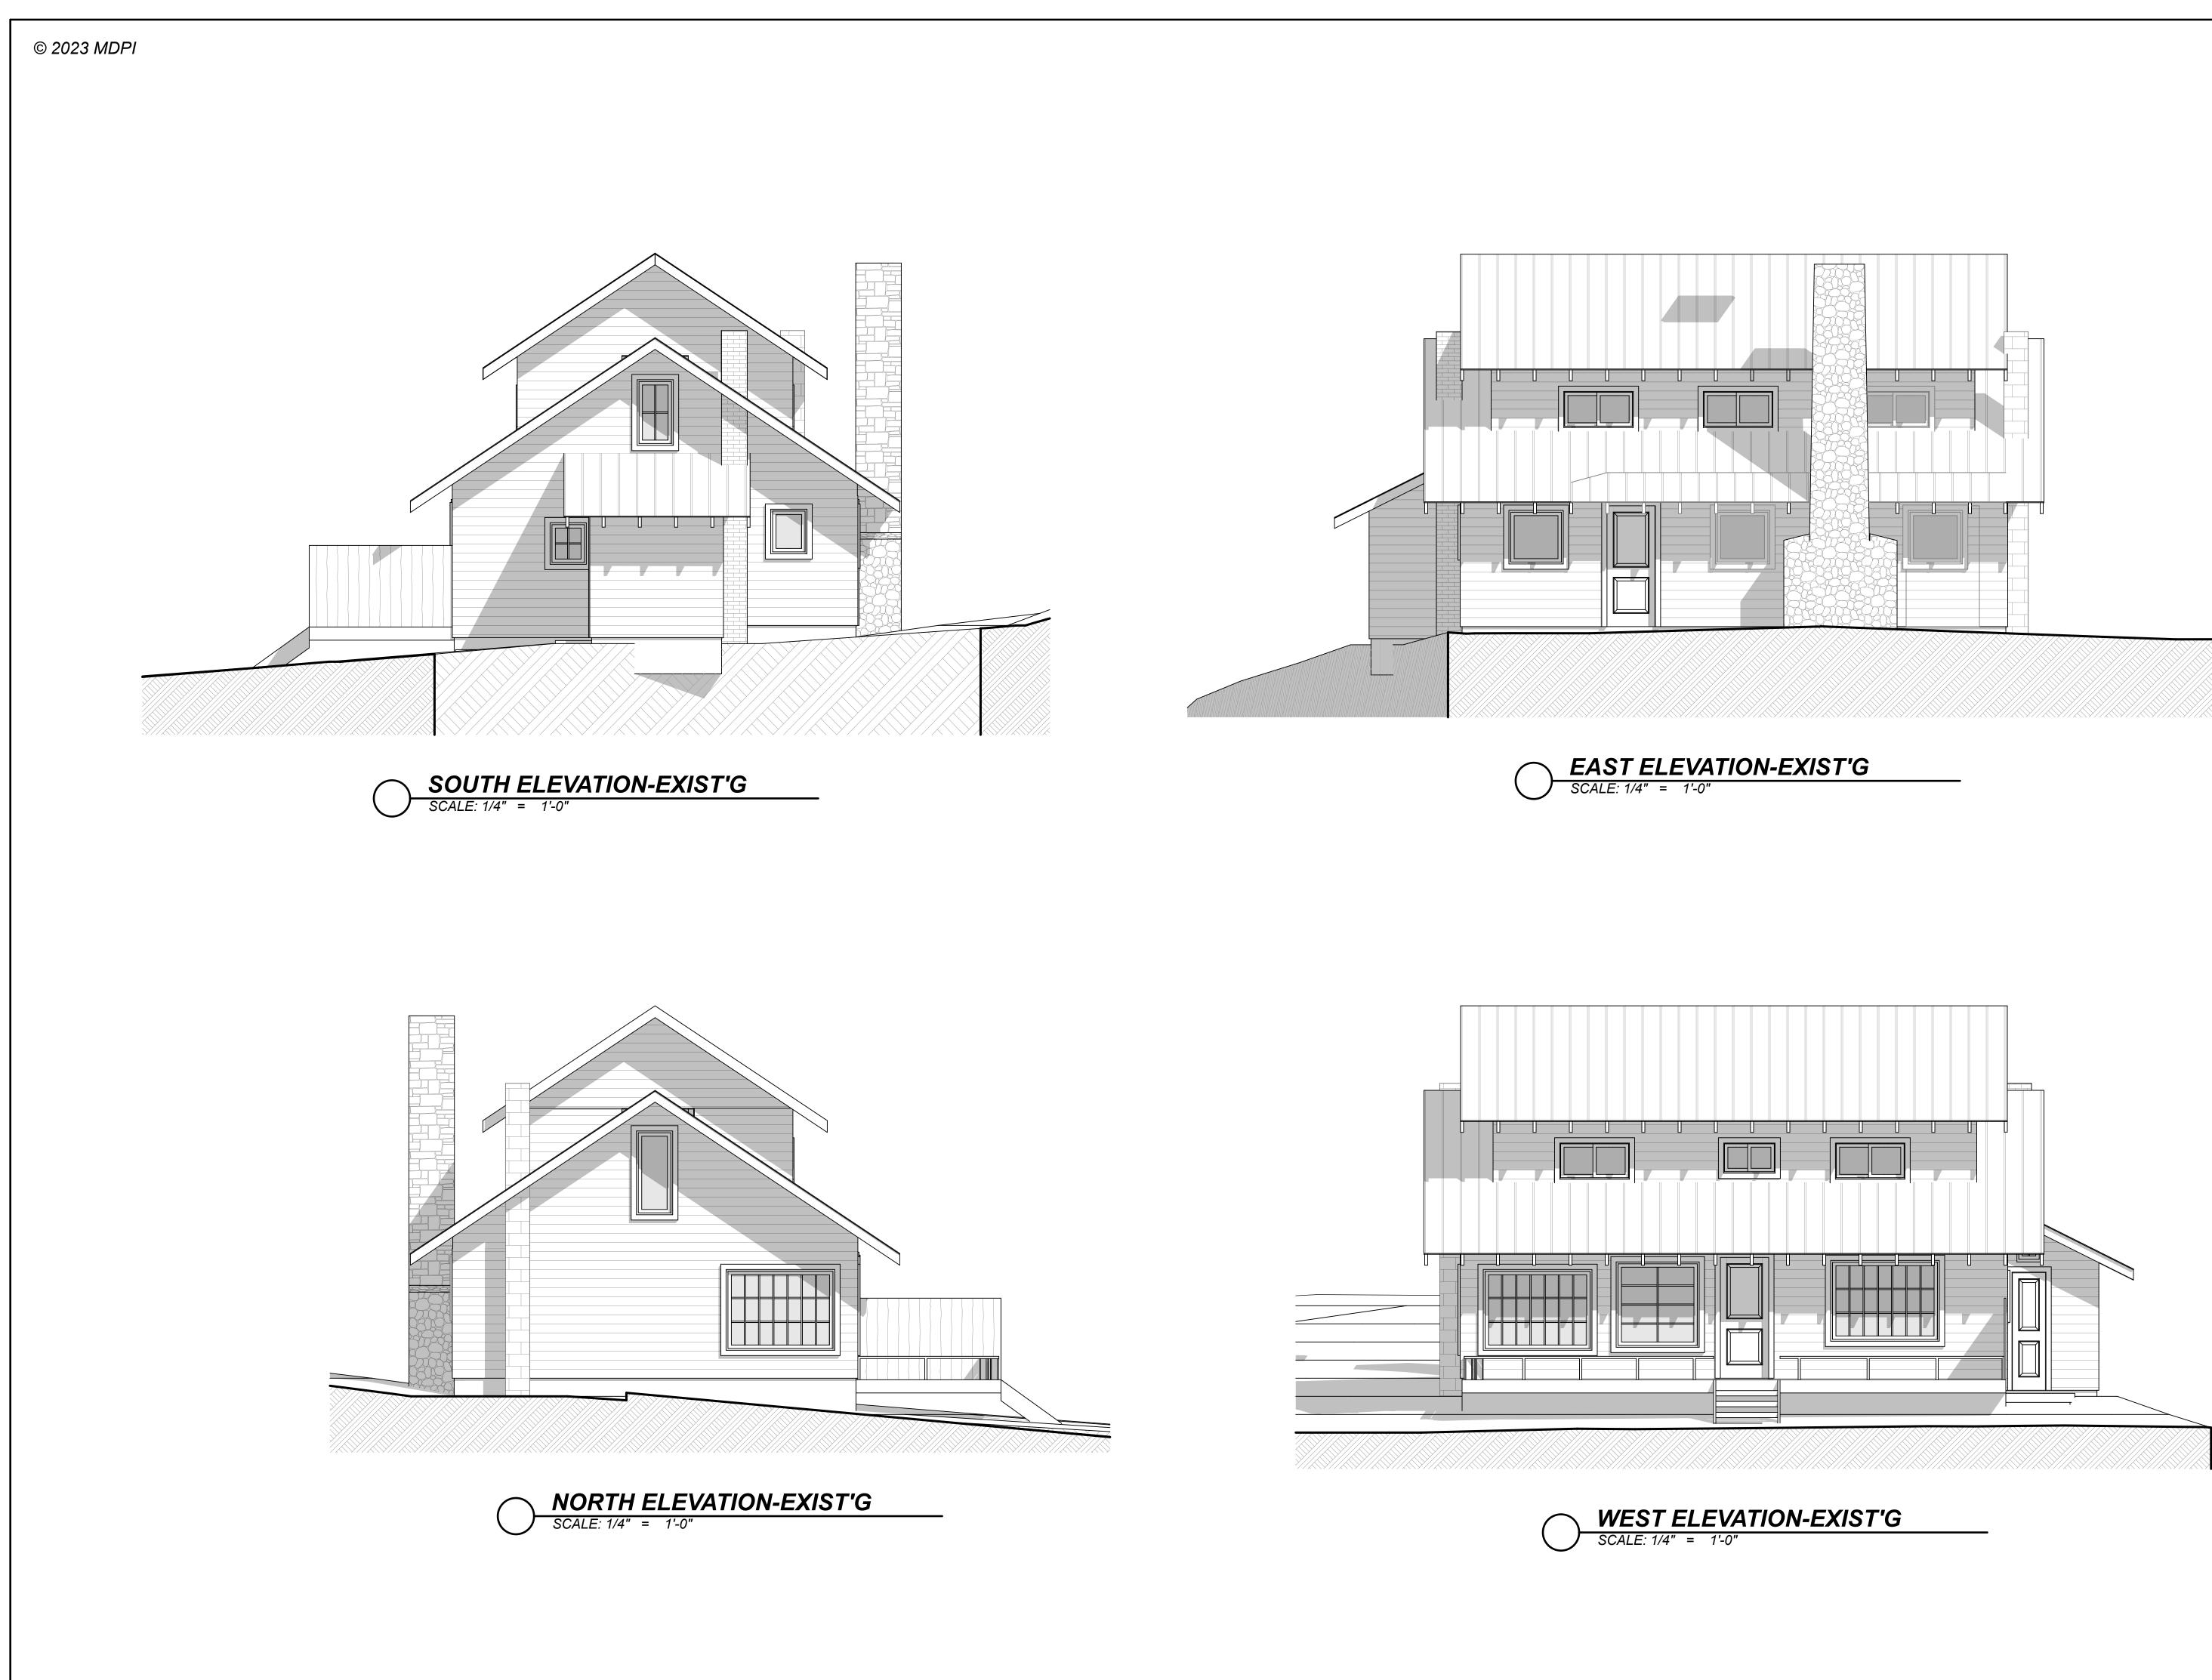

| SHEET | NAME                     |
|-------|--------------------------|
| DR1   | COVER SHEET              |
| DR2   | SITE PLANS               |
| DR3   | SITE PHOTOS              |
| DR4   | MAIN FLOOR PLAN          |
| DR5   | UPPER FLOOR PLAN         |
| DR6   | ELEVATIONS-EXIST'G       |
| DR7   | 3D EXISTING              |
| DR8   | ELEVATIONS -<br>PROPOSED |
| DR9   | ELEVATIONS -<br>PROPOSED |
| DR10  | 3D PROPOSED              |
| DR11  | 3D PROPOSED              |
|       |                          |