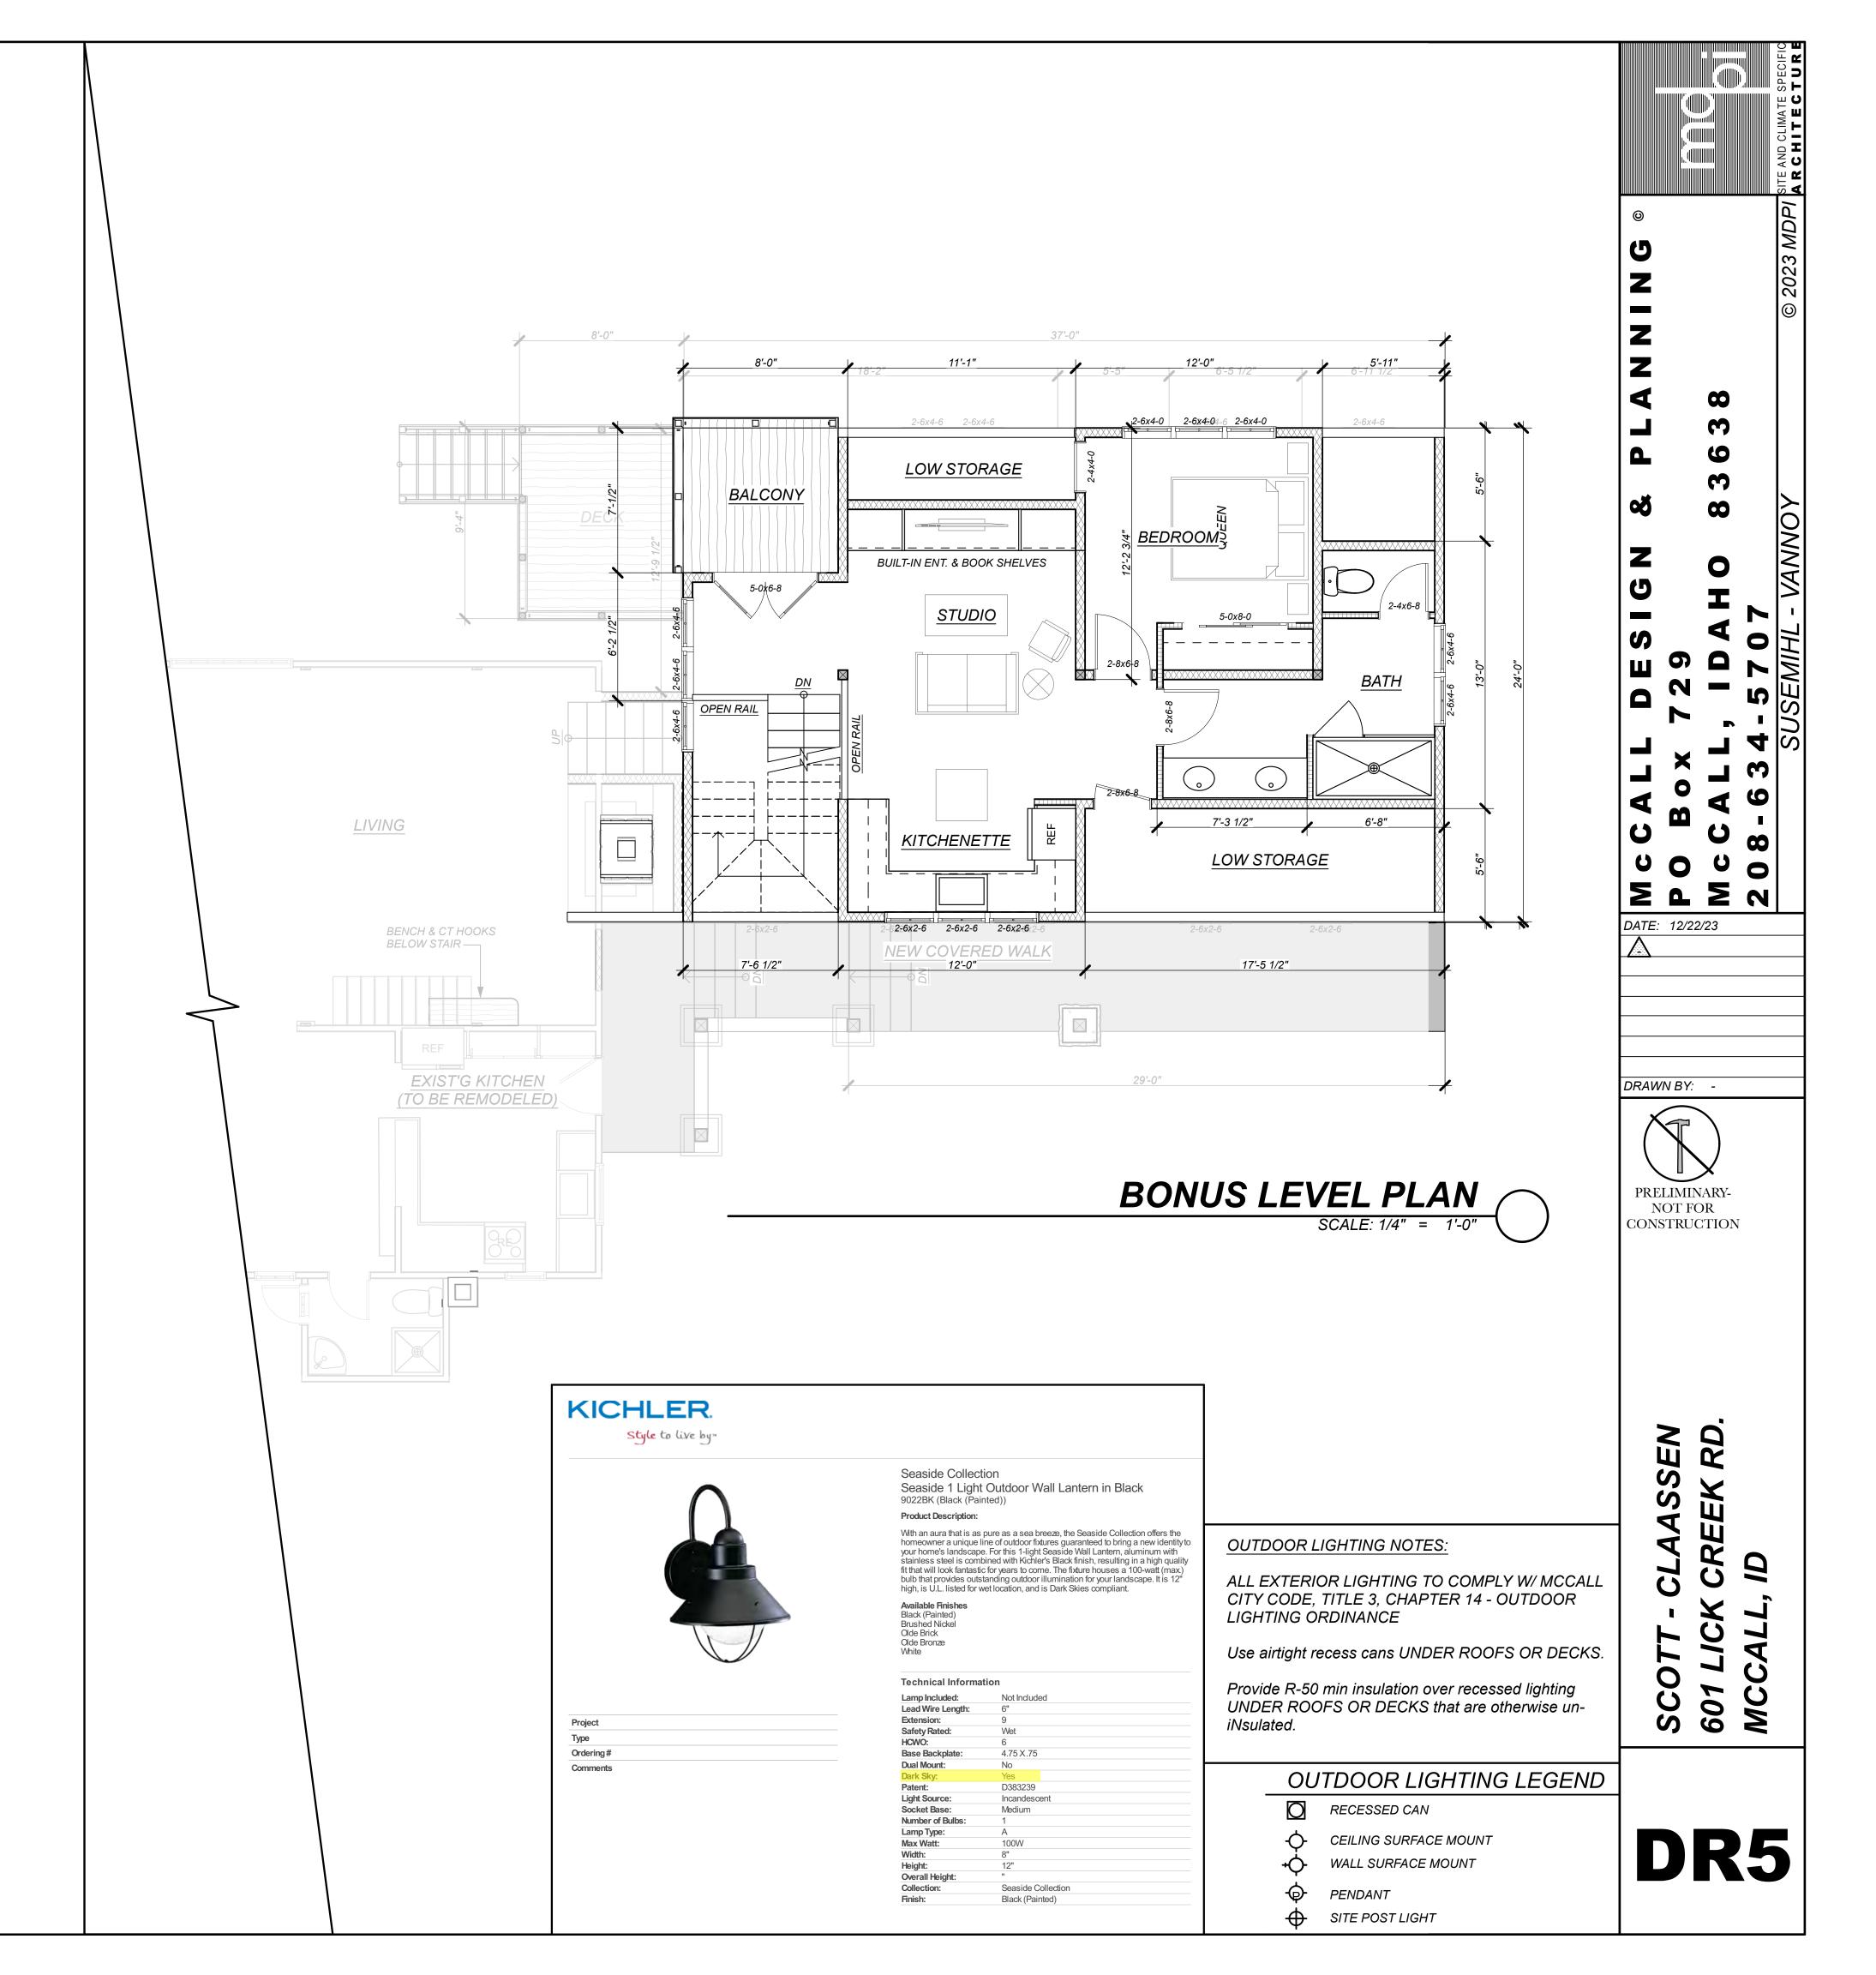

| SHEET | NAME                     |
|-------|--------------------------|
| DR1   | COVER SHEET              |
| DR2   | SITE PLANS               |
| DR3   | SITE PHOTOS              |
| DR4   | MAIN FLOOR PLAN          |
| DR5   | UPPER FLOOR PLAN         |
| DR6   | ELEVATIONS-EXIST'G       |
| DR7   | 3D EXISTING              |
| DR8   | ELEVATIONS -<br>PROPOSED |
| DR9   | ELEVATIONS -<br>PROPOSED |
| DR10  | 3D PROPOSED              |
| DR11  | 3D PROPOSED              |
|       |                          |