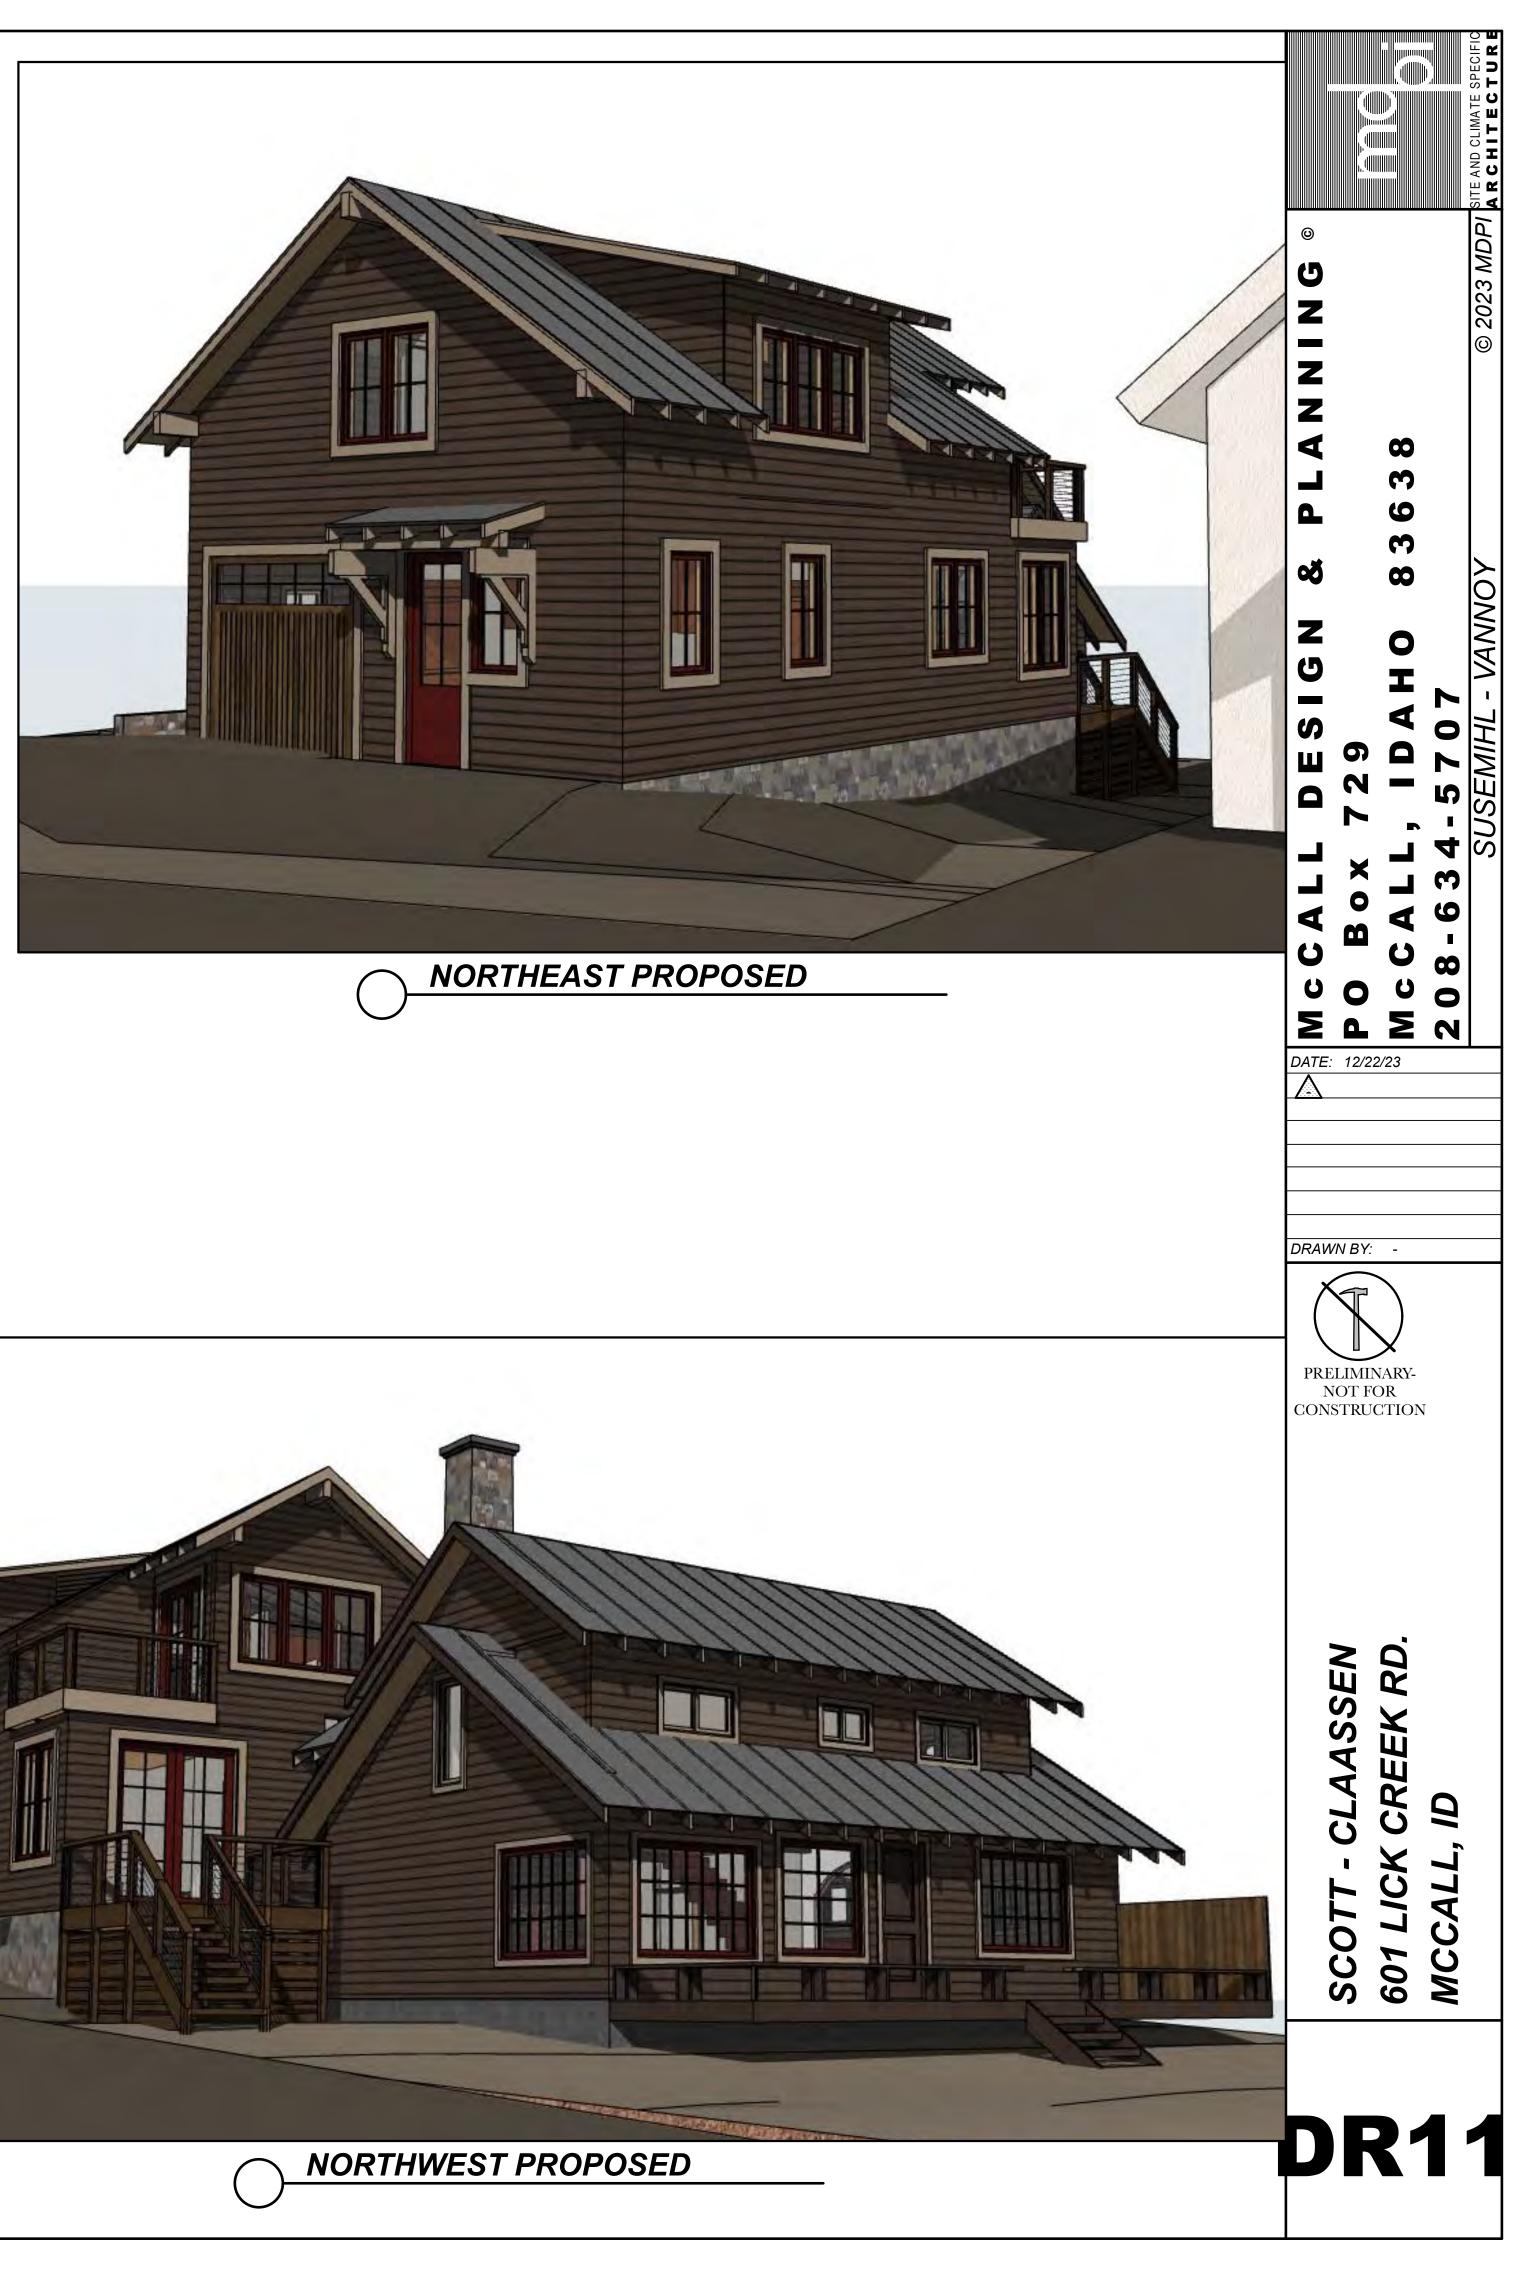

| SHEET | NAME                     |
|-------|--------------------------|
| DR1   | COVER SHEET              |
| DR2   | SITE PLANS               |
| DR3   | SITE PHOTOS              |
| DR4   | MAIN FLOOR PLAN          |
| DR5   | UPPER FLOOR PLAN         |
| DR6   | ELEVATIONS-EXIST'G       |
| DR7   | 3D EXISTING              |
| DR8   | ELEVATIONS -<br>PROPOSED |
| DR9   | ELEVATIONS -<br>PROPOSED |
| DR10  | 3D PROPOSED              |
| DR11  | 3D PROPOSED              |
|       |                          |