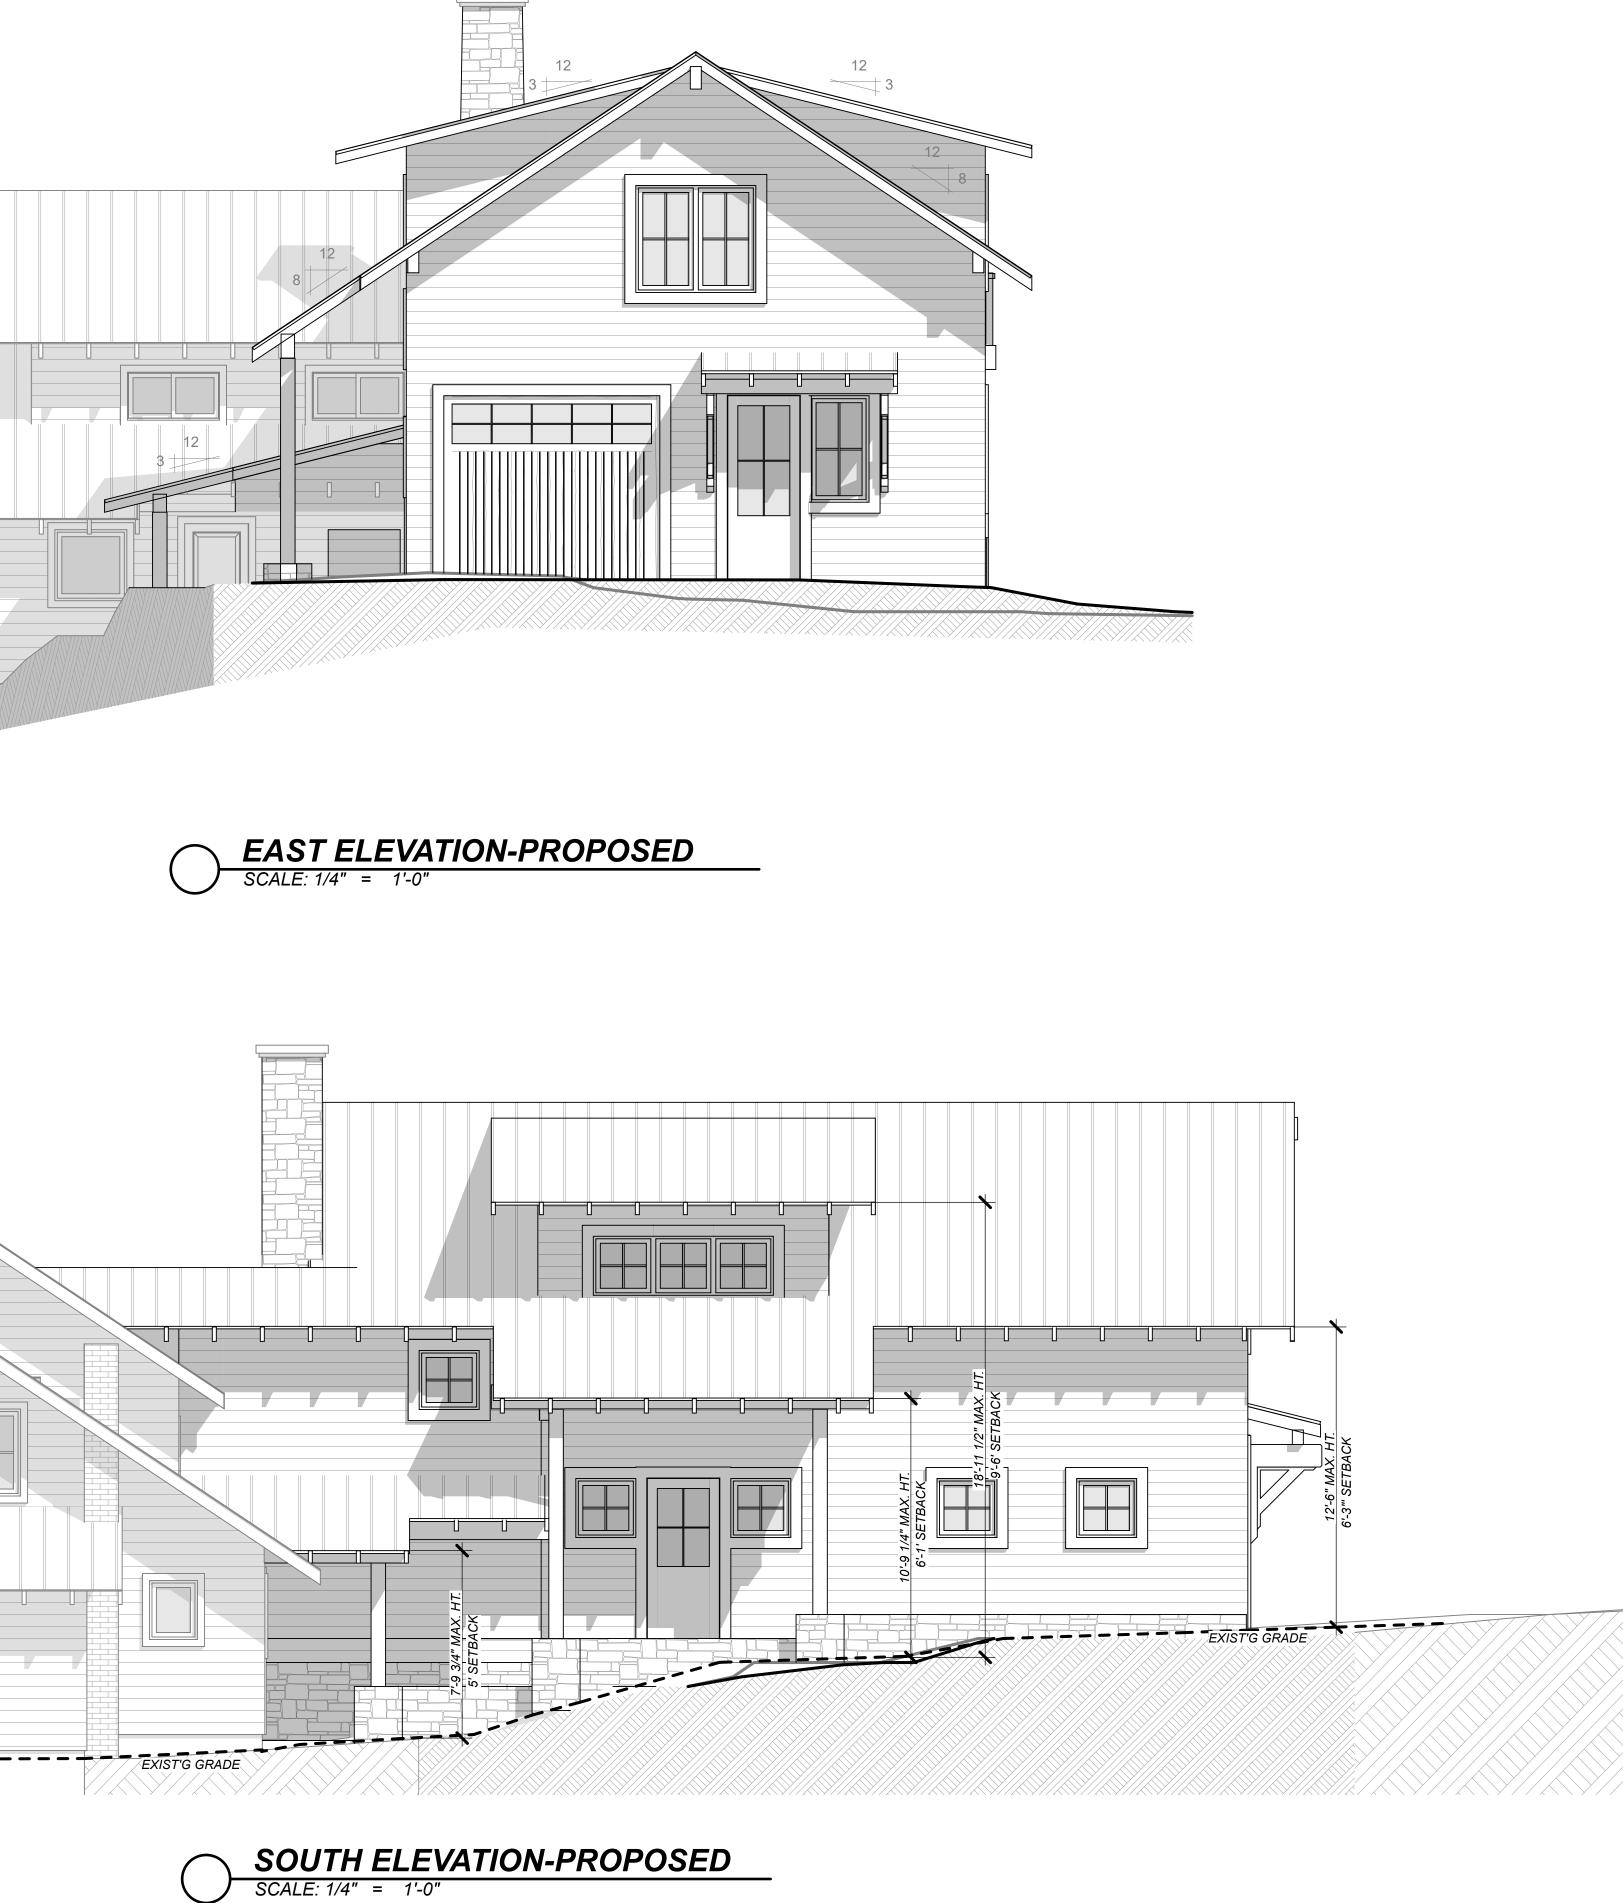

#### SIDEYARD SETBACK CALCULATOR

| Lot Width:                         | 50   | <input lot="" th="" v<=""/> |
|------------------------------------|------|-----------------------------|
| Minimum Side Setback:              | 5    |                             |
| Both side setbacks must add up to: | 10.0 |                             |

Note: Building may be no closer to side lot line than 1/2 the height of any building element. See city code.