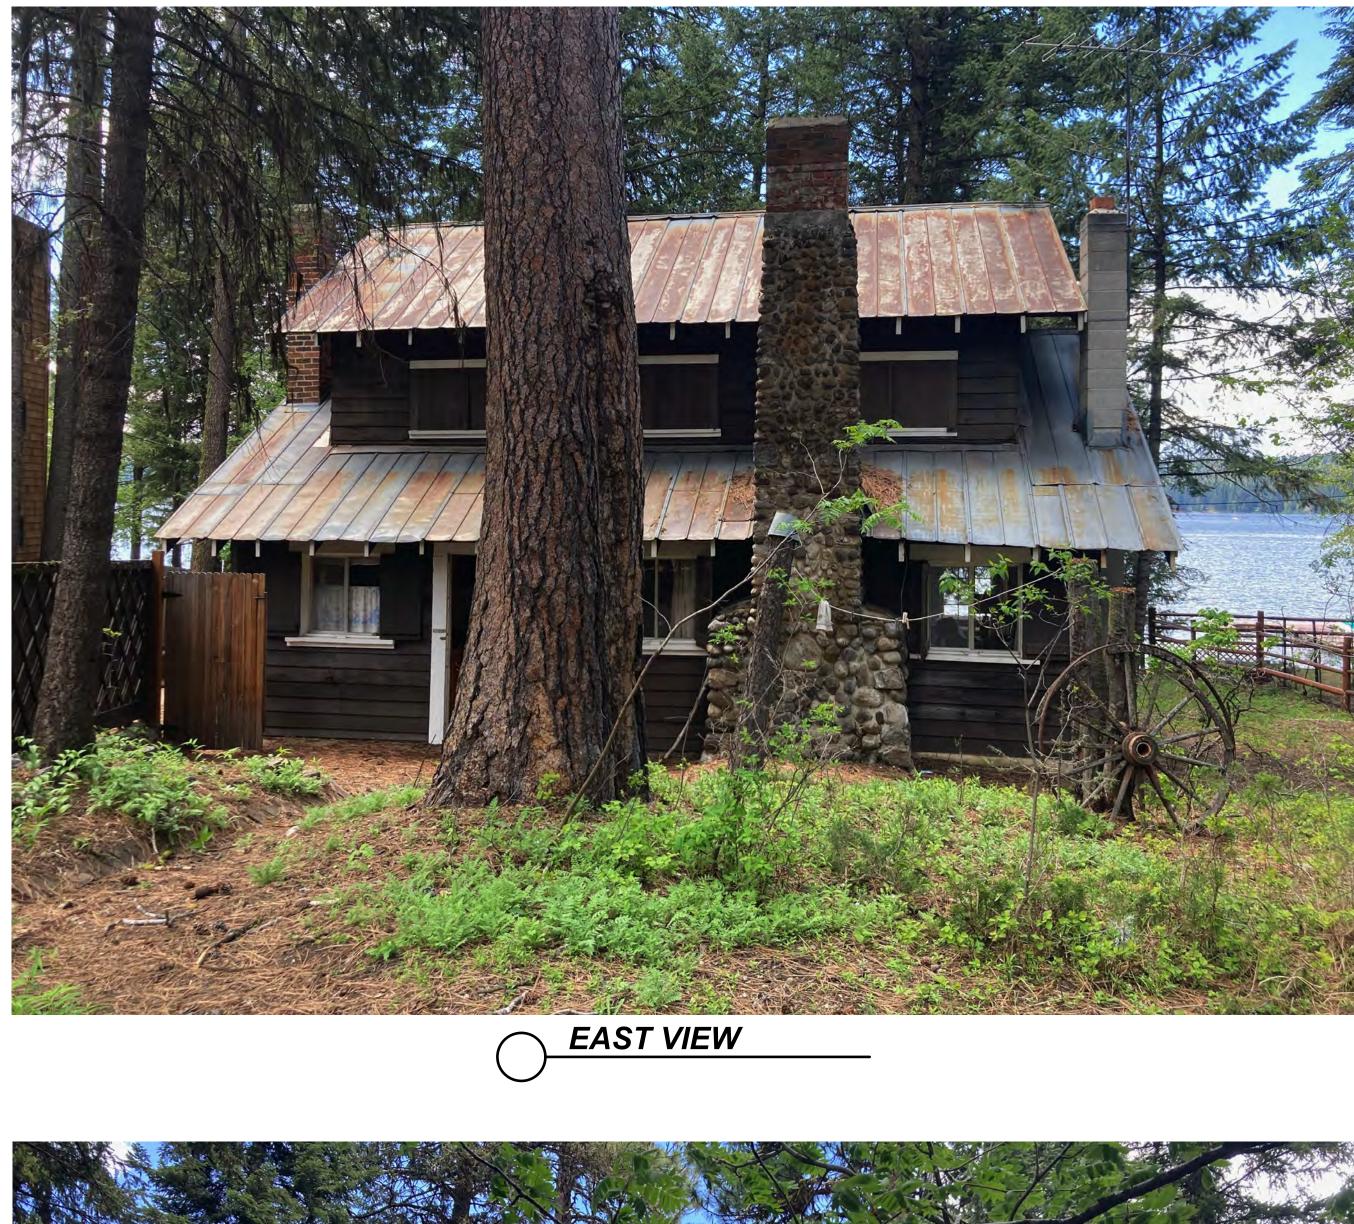

DR1

SOUTHWEST VIEW

023 MDPI Ζ Ζ 00  $\mathbf{n}$ 6 3 **oð**  $\mathbf{O}$ VANNOY 2 DATE: 12/22/23 DRAWN BY: -PRELIMINARY-NOT FOR CONSTRUCTION ASSEN EEK RD.  $\square$ SC 60 2 DR3

| © 2023 MDPI |  |
|-------------|--|
|             |  |
|             |  |
|             |  |
|             |  |
|             |  |
|             |  |
|             |  |
|             |  |
|             |  |
|             |  |
|             |  |
|             |  |
|             |  |
|             |  |
|             |  |
|             |  |
|             |  |
|             |  |
|             |  |
|             |  |
|             |  |
|             |  |