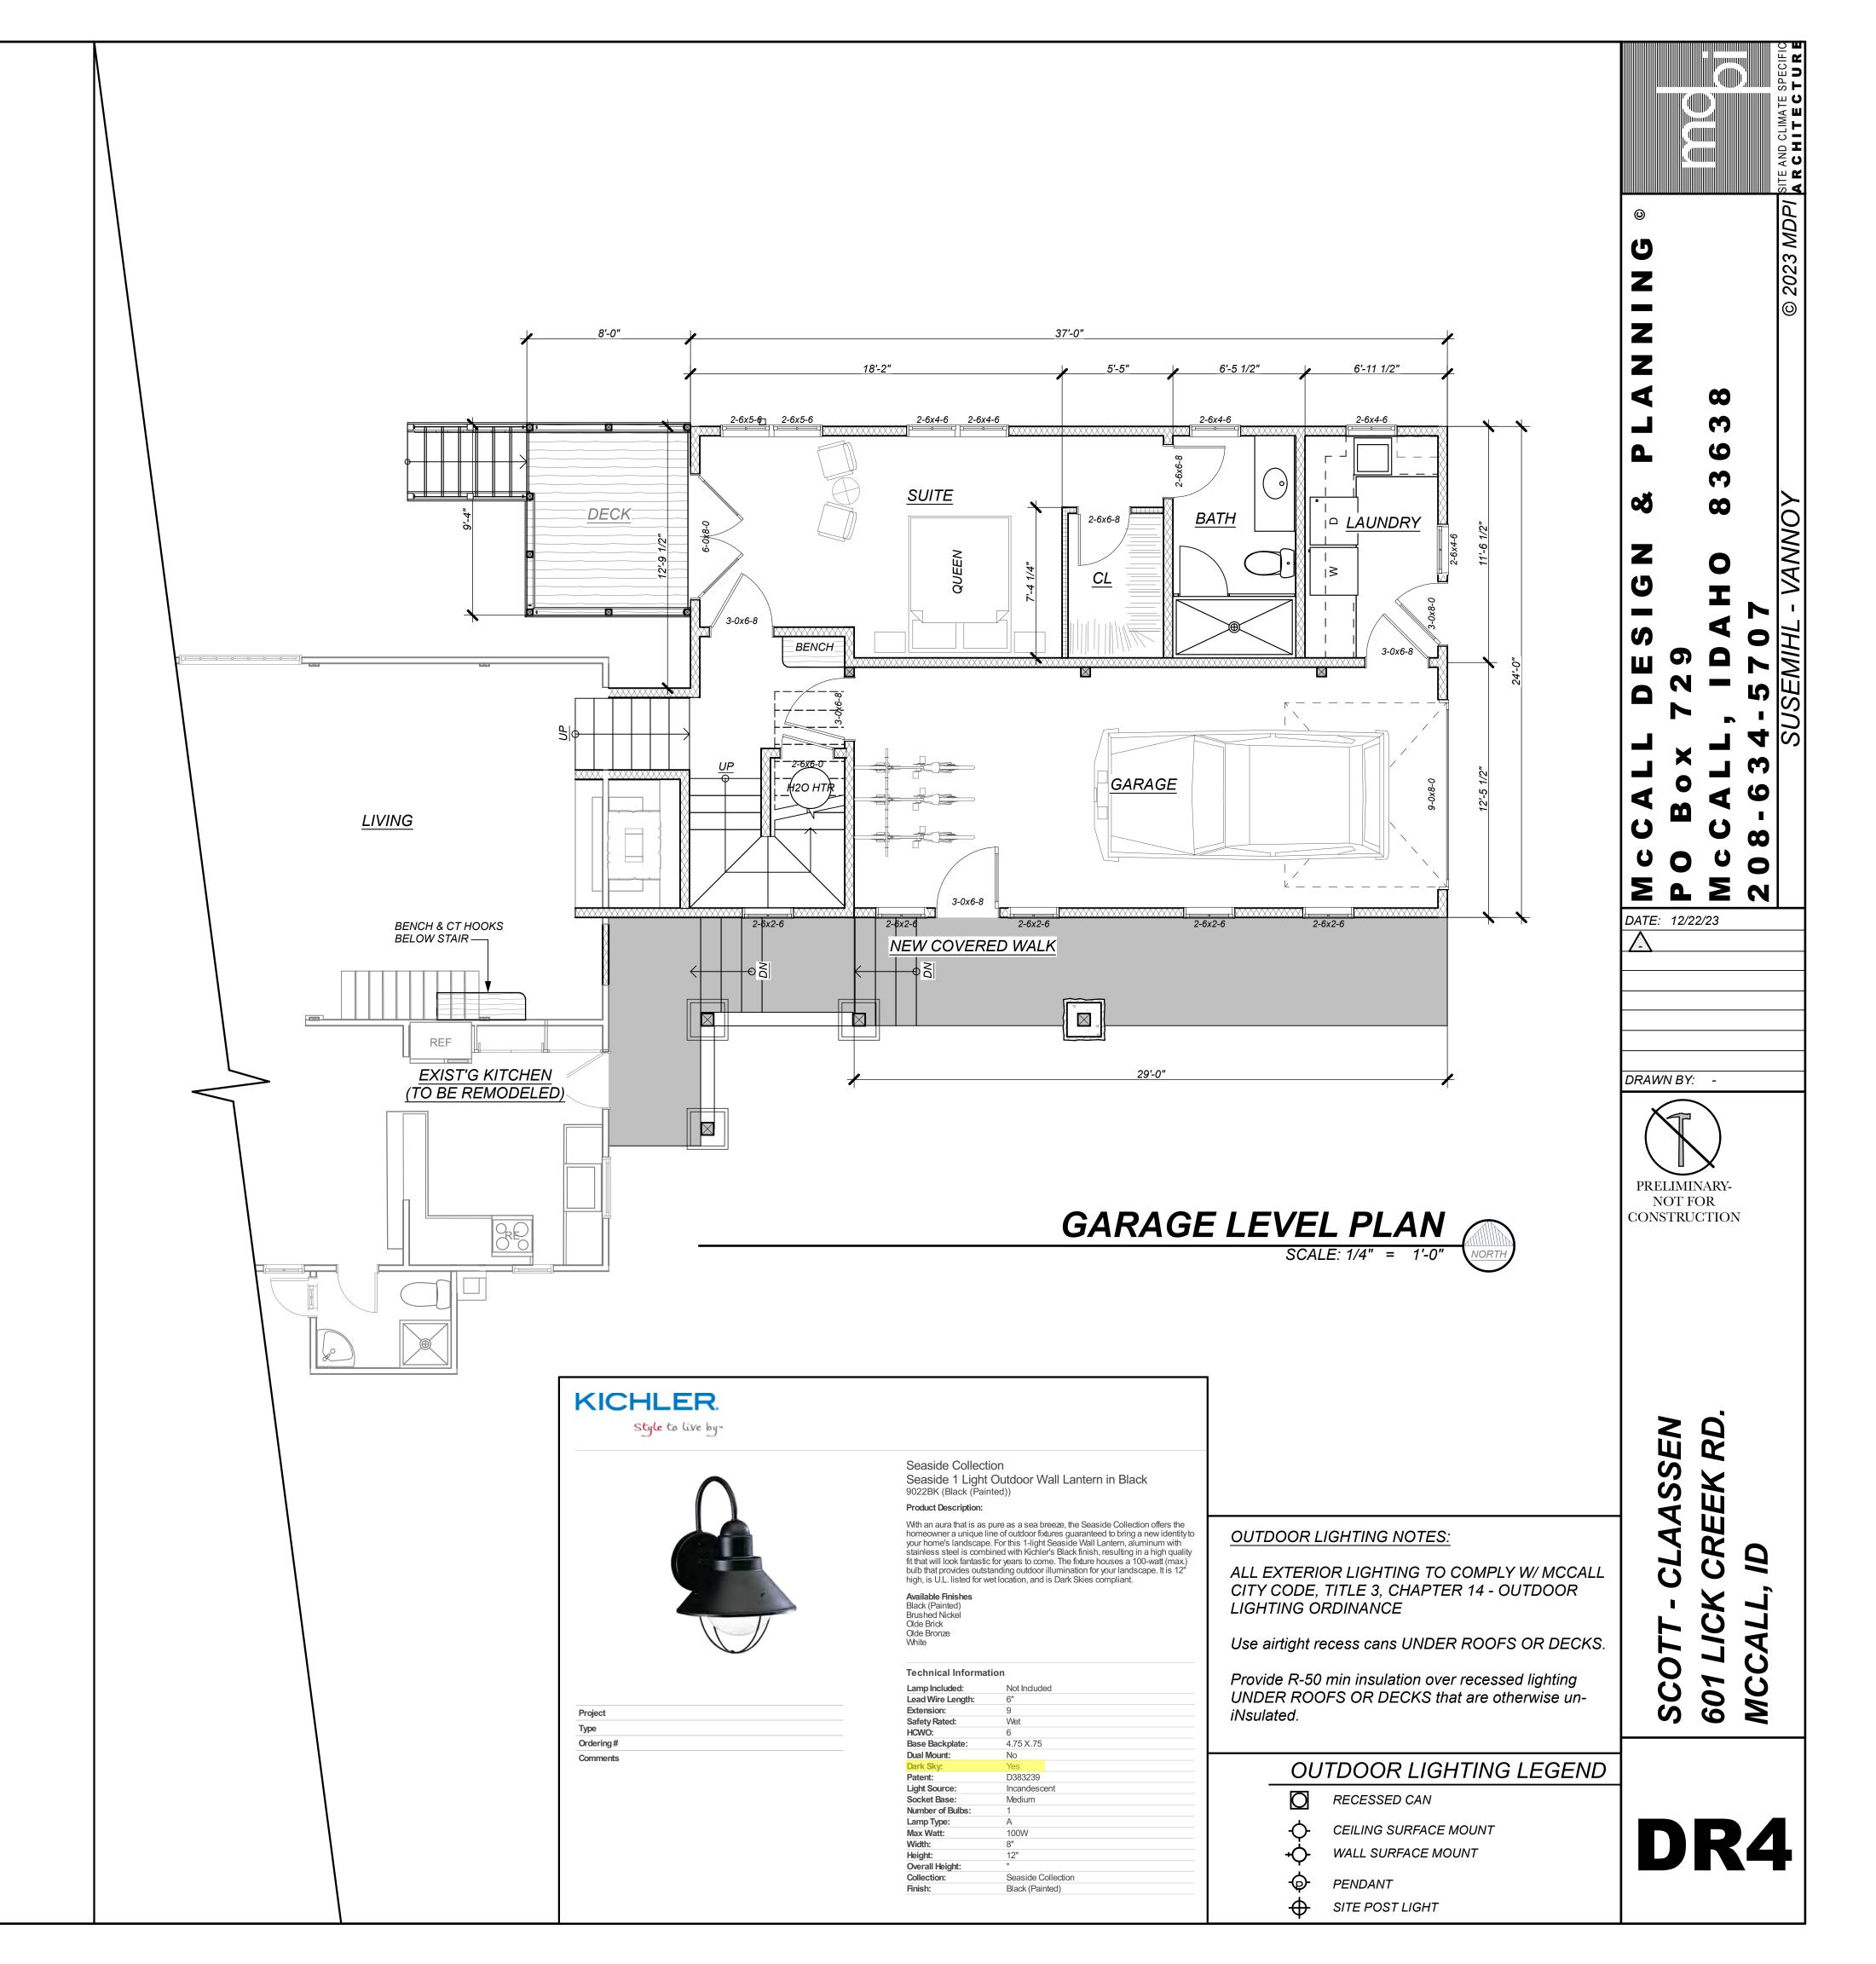

| SHEET | NAME                     |
|-------|--------------------------|
| DR1   | COVER SHEET              |
| DR2   | SITE PLANS               |
| DR3   | SITE PHOTOS              |
| DR4   | MAIN FLOOR PLAN          |
| DR5   | UPPER FLOOR PLAN         |
| DR6   | ELEVATIONS-EXIST'G       |
| DR7   | 3D EXISTING              |
| DR8   | ELEVATIONS -<br>PROPOSED |
| DR9   | ELEVATIONS -<br>PROPOSED |
| DR10  | 3D PROPOSED              |
| DR11  | 3D PROPOSED              |
|       |                          |