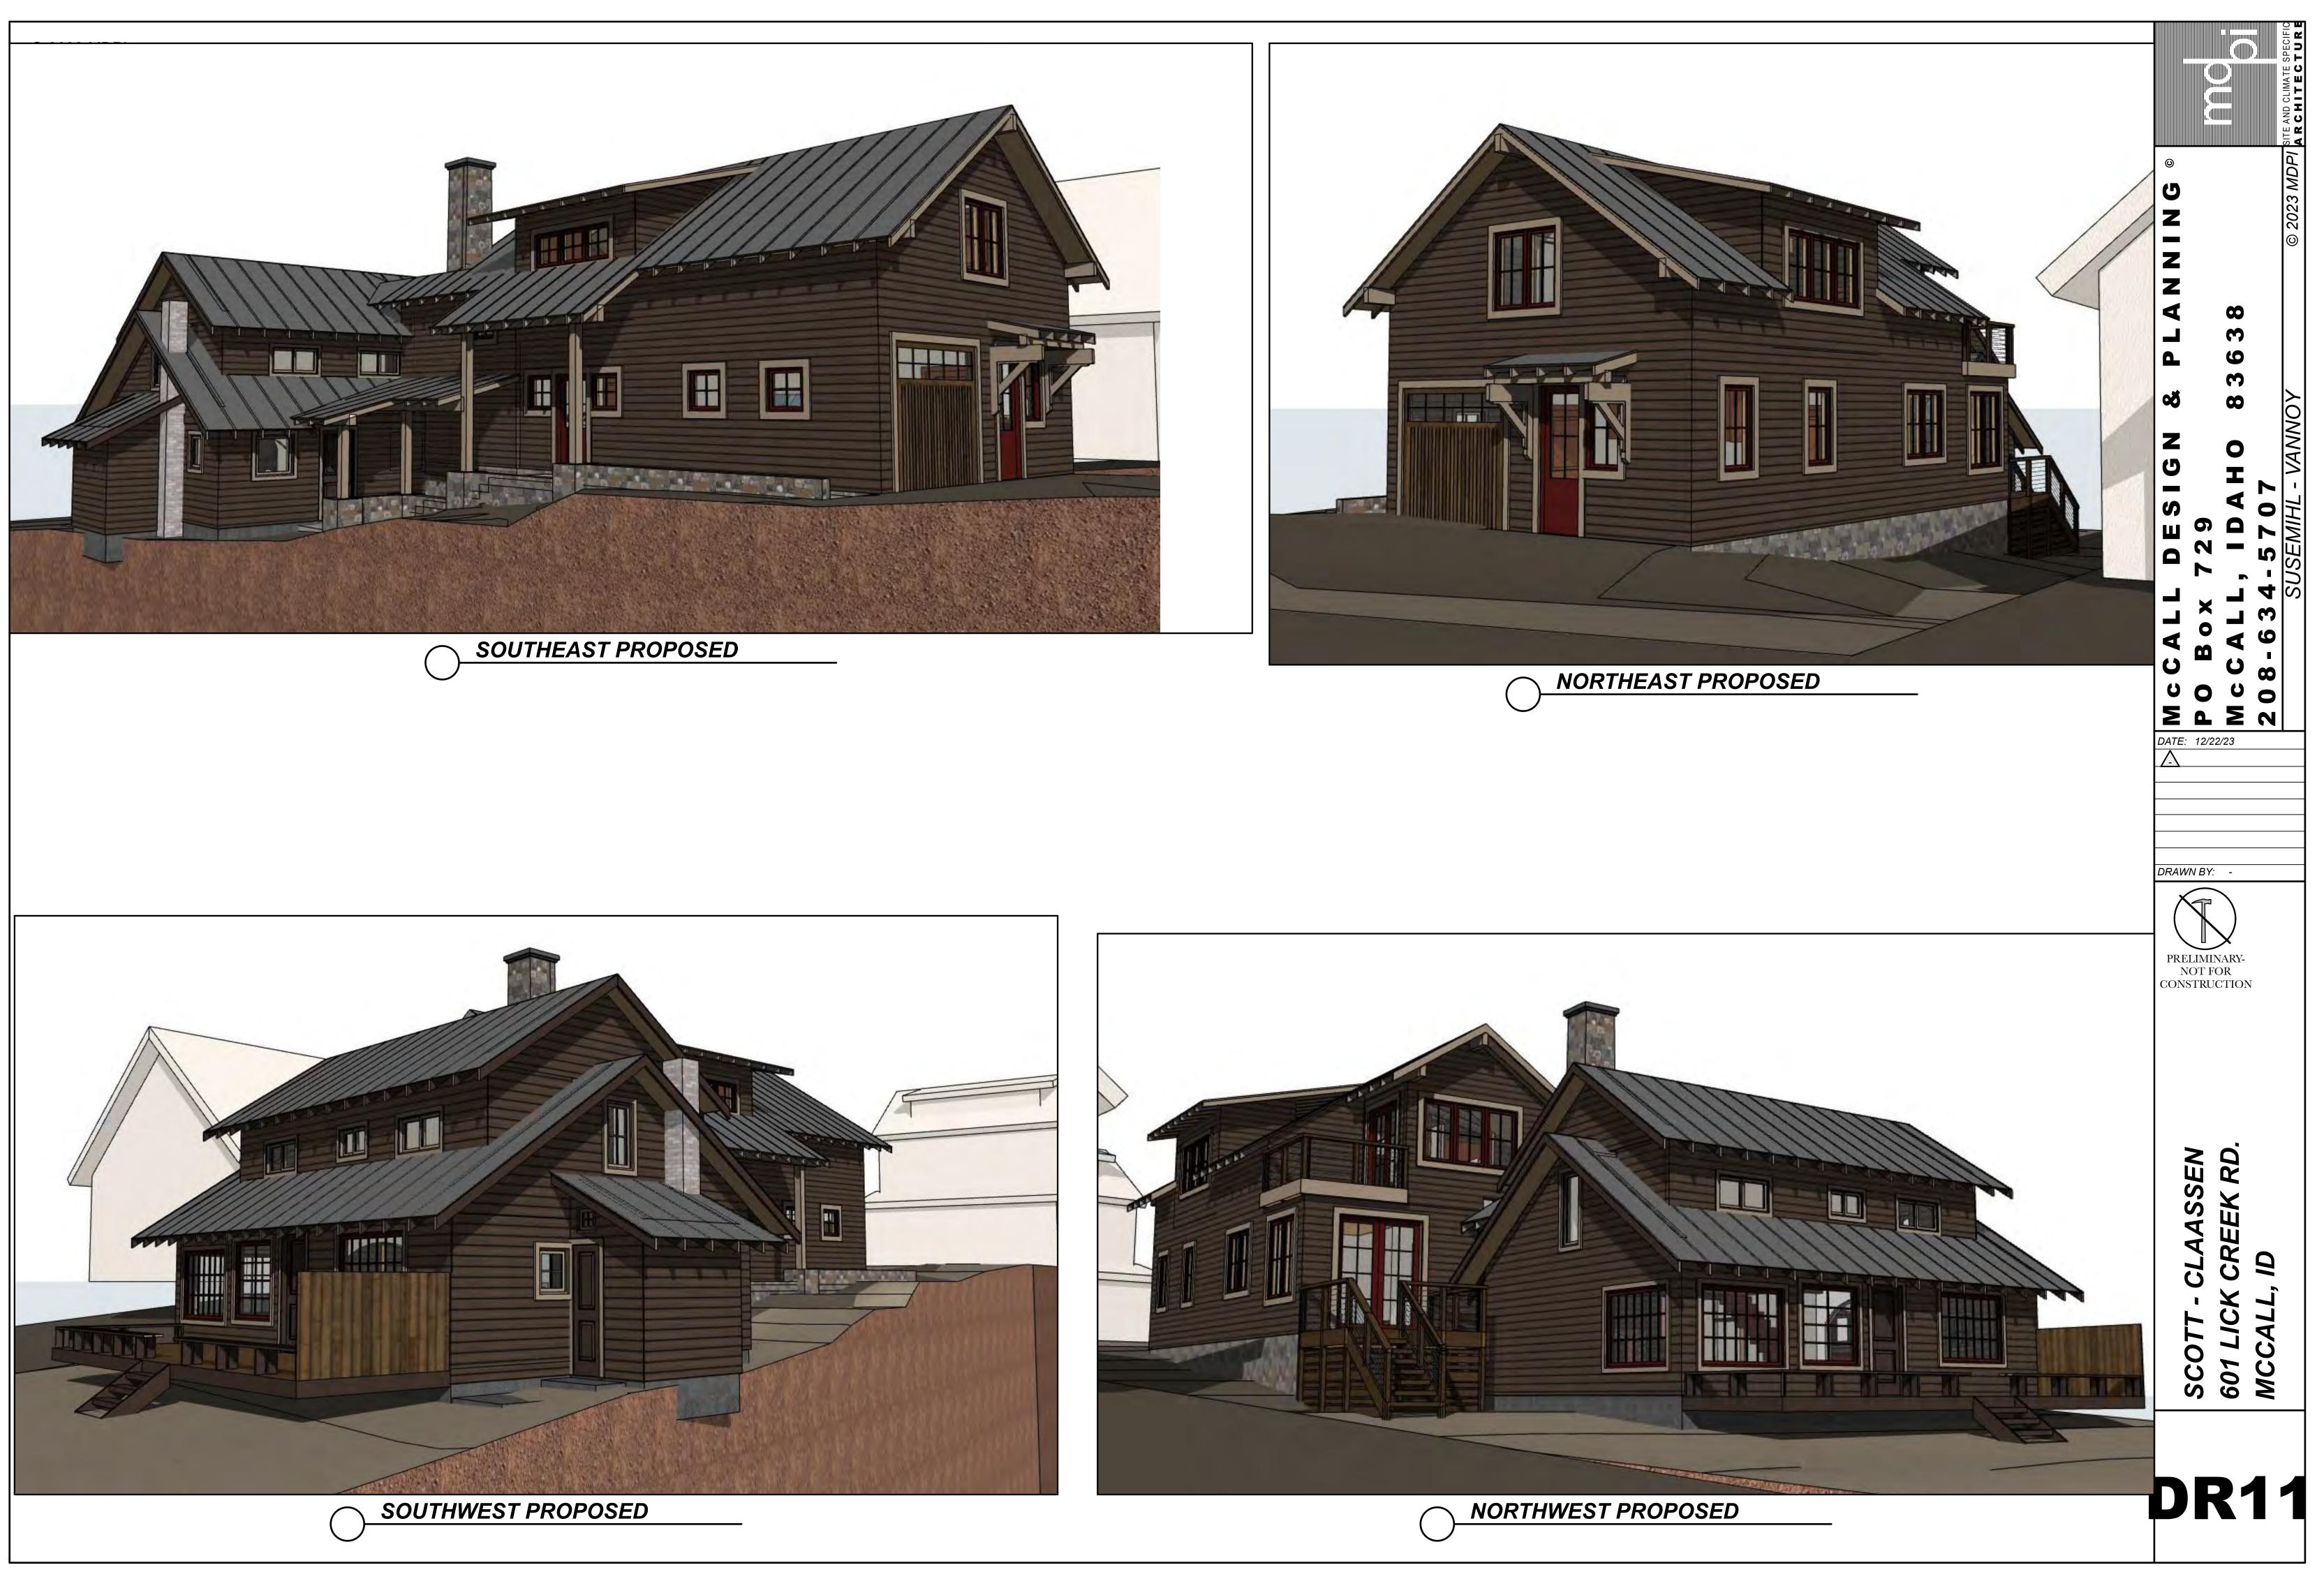

| SHEET | NAME                     |
|-------|--------------------------|
| DR1   | COVER SHEET              |
| DR2   | SITE PLANS               |
| DR3   | SITE PHOTOS              |
| DR4   | MAIN FLOOR PLAN          |
| DR5   | UPPER FLOOR PLAN         |
| DR6   | ELEVATIONS-EXIST'G       |
| DR7   | 3D EXISTING              |
| DR8   | ELEVATIONS -<br>PROPOSED |
| DR9   | ELEVATIONS -<br>PROPOSED |
| DR10  | 3D PROPOSED              |
| DR11  | 3D PROPOSED              |
|       |                          |