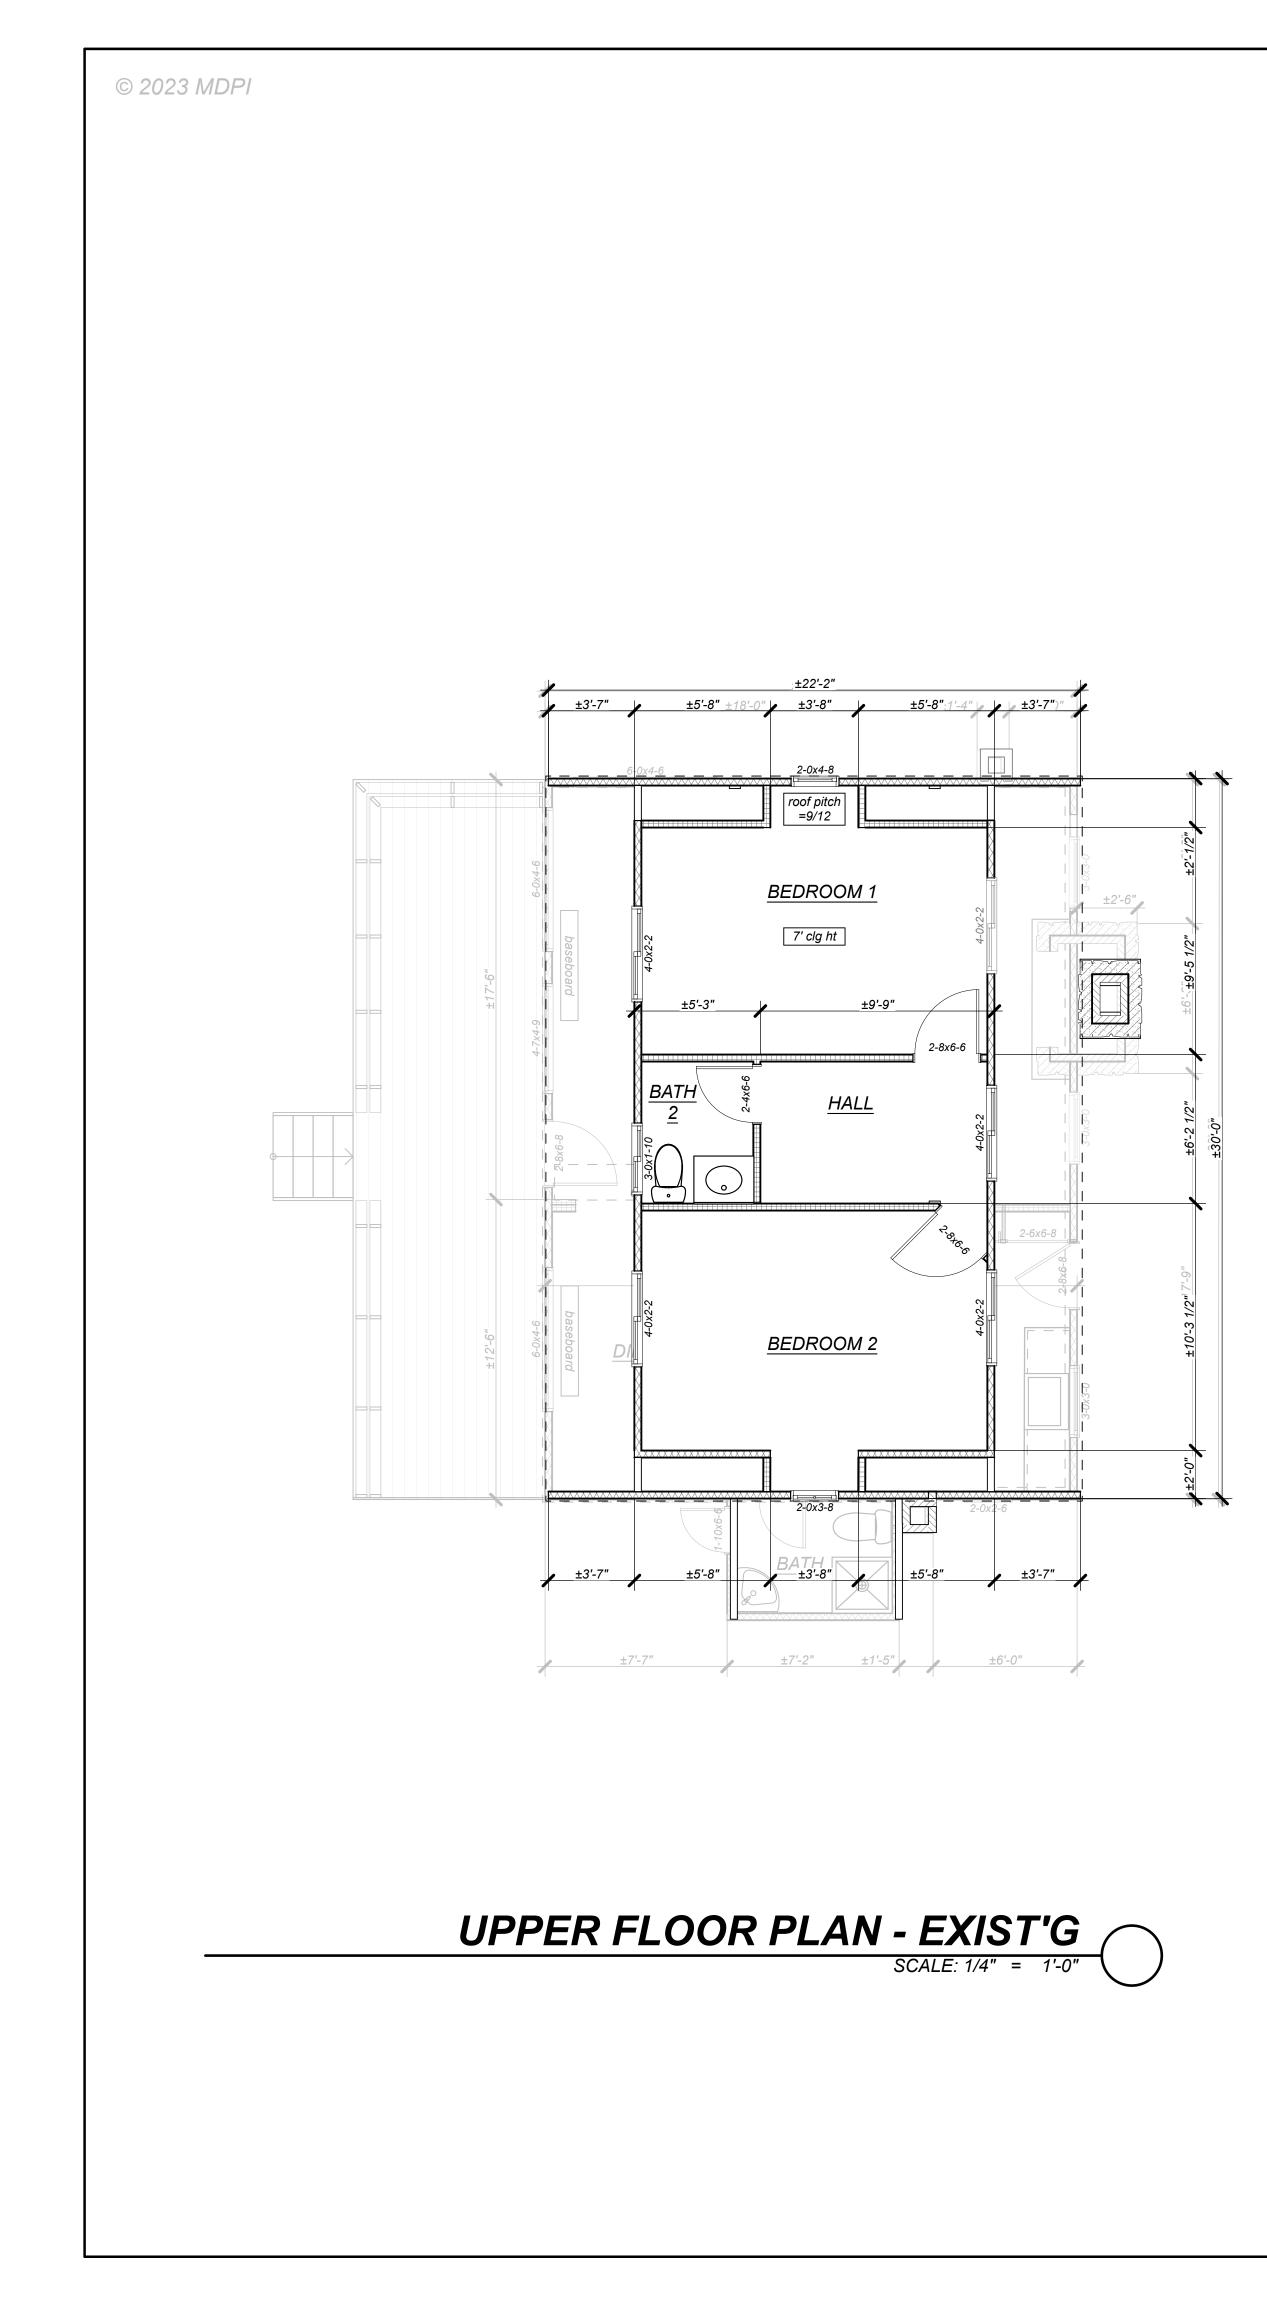

Input sfinto boxes City of McCall

> Vidth here 5'-0'' 10'-0''

|            | ERI | AL VIEW - PROPOS      | SED  |
|------------|-----|-----------------------|------|
| $\bigcirc$ | S   | F TAKEOFF             |      |
|            | M   | AIN LEVEL - EXISTING  | 703  |
|            | UF  | PPER LEVEL - EXISTING | 41:  |
|            | ТС  | DTAL EXISTING SF      | 1126 |
|            | MA  | AIN LEVEL ADDITION    | 578  |
|            | UF  | PPER LEVEL ADDITION   | 583  |
|            | ТС  | TAL PROPOSED SF       | 116  |
|            | GA  | ARAGE ADDITION        | 354  |
|            |     | DRAWING INDEX         |      |